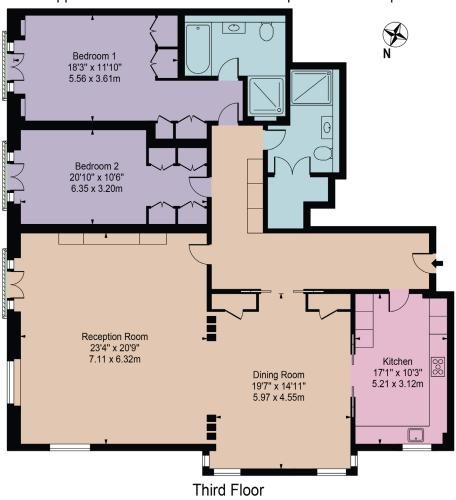

## ROKSTONE

Lancelot Place
Approx. Gross Internal Area 1970 Sq Ft - 183.02 Sq M

For Illustration Purposes Only - Not To Scale

This floor plan should be used as a general outline for guidance only and does not constitute in whole or in part an offer or contract.

Any intending purchaser or lessee should satisfy themselves by inspection, searches, enquiries and full survey as to the correctness of each statement.

Any areas, measurements or distances quoted are approximate and should not be used to value a property or be the basis of any sale or let.