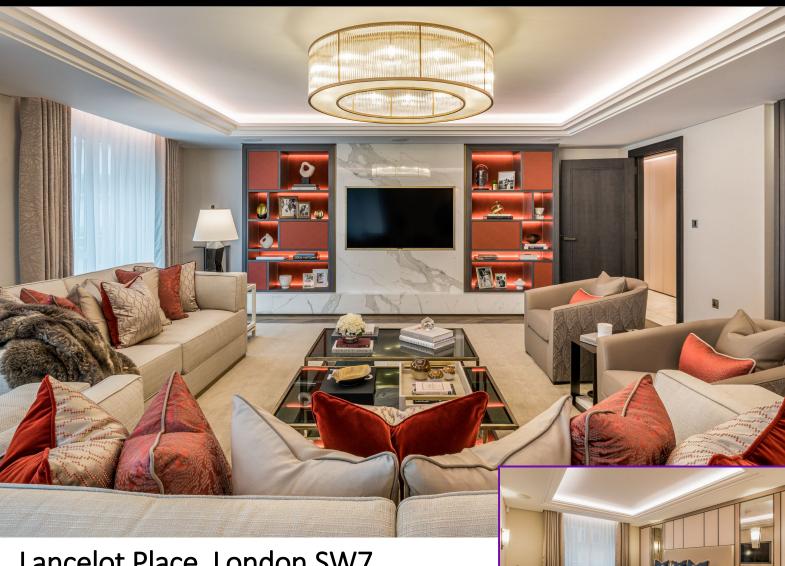

## Lancelot Place, London, SW7

Newly Refurbished and spacious two bedroom apartment situated on the third floor in one of the area's most sought-after residential buildings. This sensational apartment has been the subject of an extensive refurbishment programme and features a large open-plan double aspect reception room connected to a spacious dining room that is located just off the newly fitted kitchen. There are also two double bedrooms, the principal with a large en suite and the second bedroom with the shower room located directly opposite. 10 Lancelot Place is an extremely well-managed, purpose-built residential building offering 24 hour concierge and security. Additional amenities include secure underground parking, a fully equipped gym, swimming pool and spa facilities, including a sauna and a steam room. Set back from the Brompton Road, but located close to Harrods on one side and Hyde Park on the other, Lancelot Place occupies the ideal position for its residents. There is easy access to the many famous restaurants and shops in Knightsbridge, whilst also being a short distance from the green open spaces of Hyde Park.