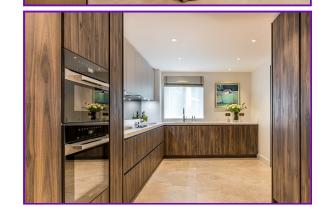

## Lancelot Place, London, SW7

Newly Refurbished and spacious two bedroom apartment situated on the third floor in one of the area's most sought-after residential buildings. This sensational apartment has been the subject of an extensive refurbishment programme and features a large open-plan double aspect reception room connected to a spacious dining room that is located just off the newly fitted kitchen. There are also two double bedrooms, the principal with a large en suite and the second bedroom with the shower room located directly opposite. 10 Lancelot Place is an extremely well-managed, purpose-built residential building offering 24 hour concierge and security. Additional amenities include secure underground parking, a fully equipped gym, swimming pool and spa facilities, including a sauna and a steam room. Set back from the Brompton Road, but located close to Harrods on one side and Hyde Park on the other, Lancelot Place occupies the ideal position for its residents. There is easy access to the many famous restaurants and shops in Knightsbridge, whilst also being a short distance from the green open spaces of Hyde Park.