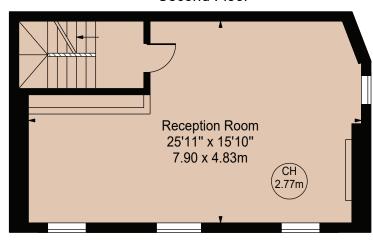

## **Bourne Street**

Approx. Gross Internal Area 1853 Sq Ft - 172.15 Sq M Approx. Total External Area 480 Sq Ft - 44.56 Sq M

(Including Patio & Terrace)

Third Floor

Second Floor

Lower Ground Floor

First Floor

**Ground Floor** 

For Illustration Purposes Only - Not To Scale

This floor plan should be used as a general outline for guidance only and does not constitute in whole or in part an offer or contract.

Any intending purchaser or lessee should satisfy themselves by inspection, searches, enquiries and full survey as to the correctness of each statement.

Any areas, measurements or distances quoted are approximate and should not be used to value a property or be the basis of any sale or let.