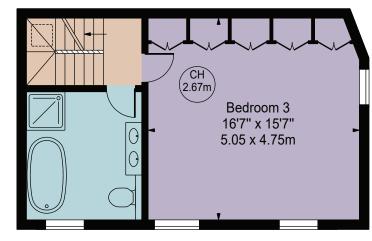

## **Bourne Street**

Approx. Gross Internal Area 1853 Sq Ft - 172.15 Sq M Approx. Total External Area 480 Sq Ft - 44.56 Sq M

(Including Patio & Terrace)

Third Floor

Second Floor

Lower Ground Floor

First Floor

**Ground Floor** 

For Illustration Purposes Only - Not To Scale

This floor plan should be used as a general outline for guidance only and does not constitute in whole or in part an offer or contract.

Any intending purchaser or lessee should satisfy themselves by inspection, searches, enquiries and full survey as to the correctness of each statement.

Any areas, measurements or distances quoted are approximate and should not be used to value a property or be the basis of any sale or let.