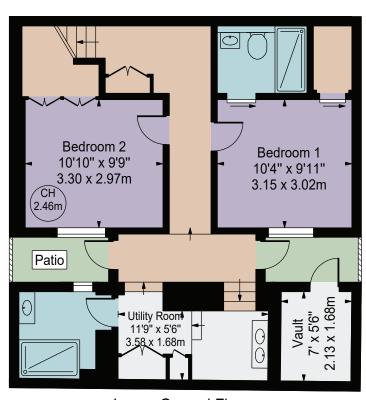

## **Bourne Street**

Approx. Gross Internal Area 1853 Sq Ft - 172.15 Sq M Approx. Total External Area 480 Sq Ft - 44.56 Sq M

(Including Patio & Terrace)

Third Floor

Second Floor

Lower Ground Floor

First Floor

**Ground Floor** 

For Illustration Purposes Only - Not To Scale

This floor plan should be used as a general outline for guidance only and does not constitute in whole or in part an offer or contract.

Any intending purchaser or lessee should satisfy themselves by inspection, searches, enquiries and full survey as to the correctness of each statement.

Any areas, measurements or distances quoted are approximate and should not be used to value a property or be the basis of any sale or let.