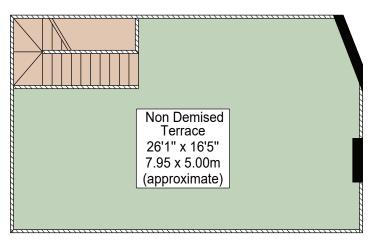

## **Bourne Street**

Approx. Gross Internal Area 1853 Sq Ft - 172.15 Sq M Approx. Total External Area 480 Sq Ft - 44.56 Sq M

(Including Patio & Terrace)

Third Floor

Second Floor

Lower Ground Floor

First Floor

**Ground Floor** 

For Illustration Purposes Only - Not To Scale

This floor plan should be used as a general outline for guidance only and does not constitute in whole or in part an offer or contract.

Any intending purchaser or lessee should satisfy themselves by inspection, searches, enquiries and full survey as to the correctness of each statement.

Any areas, measurements or distances quoted are approximate and should not be used to value a property or be the basis of any sale or let.