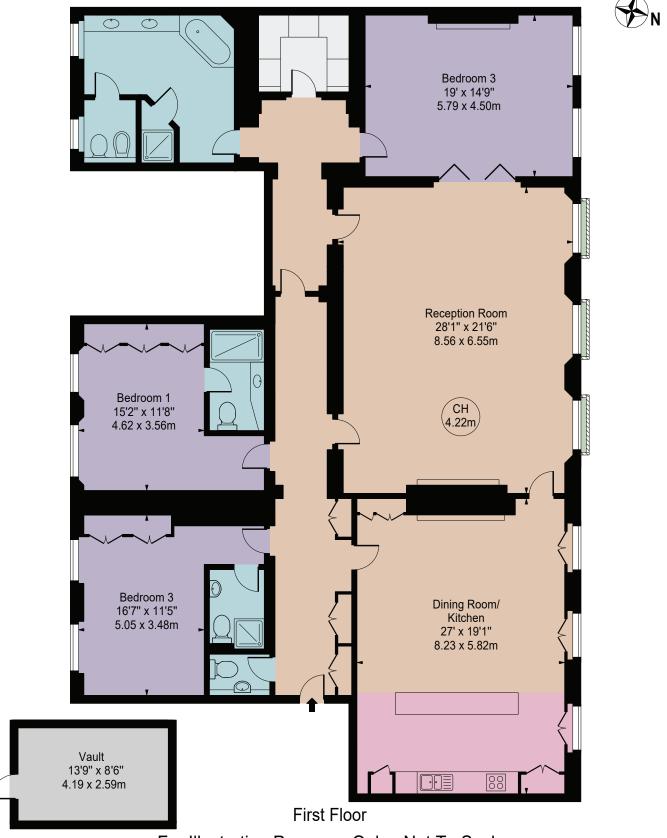

## Fitzhardinge Street

Approx. Gross Internal Area 2725 Sq Ft - 253.15 Sq M (Excluding Vault)

Approx. Gross Internal Area Of Vault 117 Sq Ft - 10.85 Sq M Approx. External Area Of Balconies 9 Sq Ft - 0.84 Sq M

For Illustration Purposes Only - Not To Scale

This floor plan should be used as a general outline for guidance only and does not constitute in whole or in part an offer or contract.

Any intending purchaser or lessee should satisfy themselves by inspection, searches, enquiries and full survey as to the correctness of each statement.

Any areas, measurements or distances quoted are approximate and should not be used to value a property or be the basis of any sale or let.