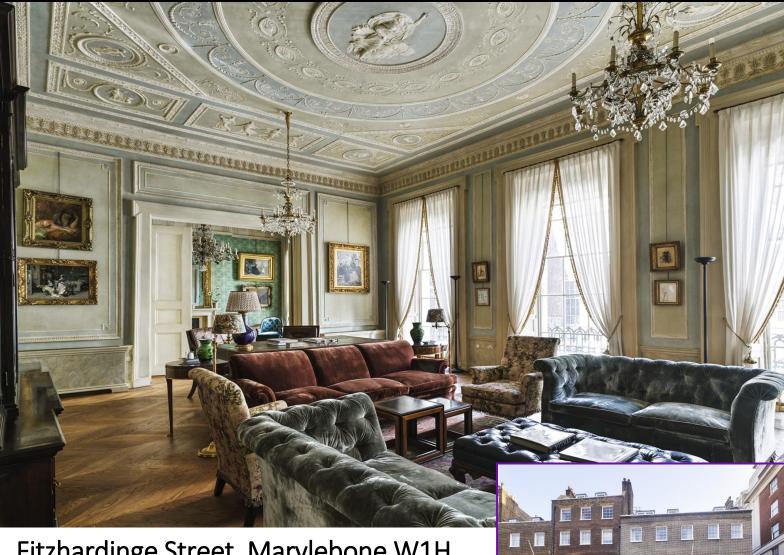

### Fitzhardinge Street, Marylebone W1H

Designed by Studio Peregalli, this very rare lateral first floor, 3 bedroom apartment spans two Georgian buildings on one of Marylebone's most prestigious streets. Wonderfully proportioned throughout with large rooms and high ceilings throughout. A rare opportunity to capture grandeur and elegance. One is welcomed in a large entrance hallway which leads through to all rooms. To the right there is a spacious 27ft reception room with 3 large sash widows and ornate decorative plaster ceiling, ideal for entertaining. This leads onto a formal dining room complete with fireplace .The Kitchen is fitted with Gaggenau appliances and is modern and very well equipped with marble island and work top. The master bedroom suite is incredibly spacious and has two wonderful sash windows inviting much natural light, a large walk in dressing room and an en-suite with stunning marble tiles, his and hers hand basins, and a large feature shower and wc. The further two bedrooms both have wardrobes and en-suites which boast impressive marble finishes and high end fittings.