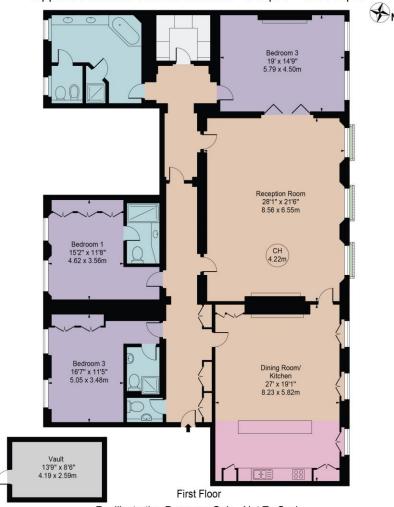

#### Fitzhardinge Street

Approx. Gross Internal Area 2725 Sq Ft - 253.15 Sq M (Excluding Vault)

Approx. Gross Internal Area Of Vault 117 Sq Ft - 10.85 Sq M Approx. External Area Of Balconies 9 Sq Ft - 0.84 Sq M

For Illustration Purposes Only - Not To Scale

This floor plan should be used as a general outline for guidance only and does not constitute in whole or in part an offer or contract.

Any intending purchaser or lessee should satisfy themselves by inspection, searches, enquiries and full survey as to the correctness of each statement.

Any areas, measurements or distances quoted are approximate and should not be used to value a property or be the basis of any sale or let.