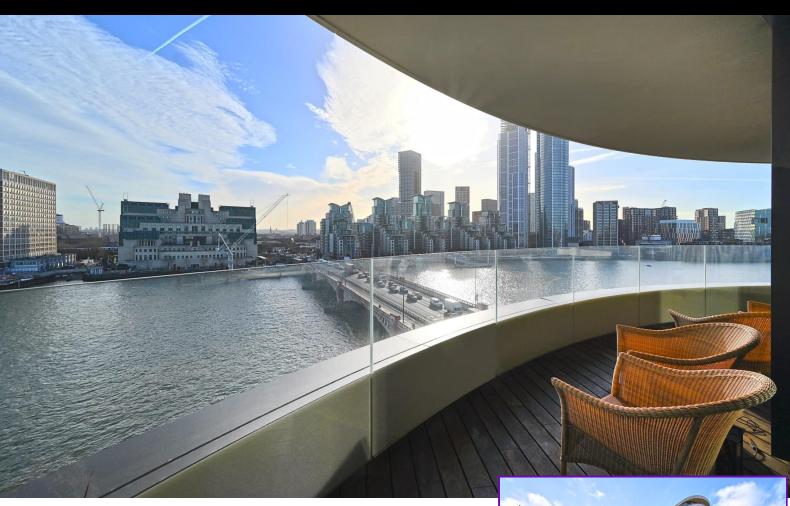

## Riverwalk Apartments SW1P

This luxurious 3 bedroom, 4 bathroom apartment is located in one of the finest buildings on the Thames. The property generously spans 1925 square feet / 179 sq metres. The apartment benefits from a balcony which wraps the length of the reception room and the principal bedroom which provides outstanding views of the Thames.

Furthermore the apartment benefits from Private facilities including concierge service, a gym, a yoga studio valet parking, 24 hour security and 2 underground secure parking spaces.

The apartment is located in the heart of Westminister within walking distance of the capitals most famous landmarks including the Houses of Parliament and has access to great transport links.