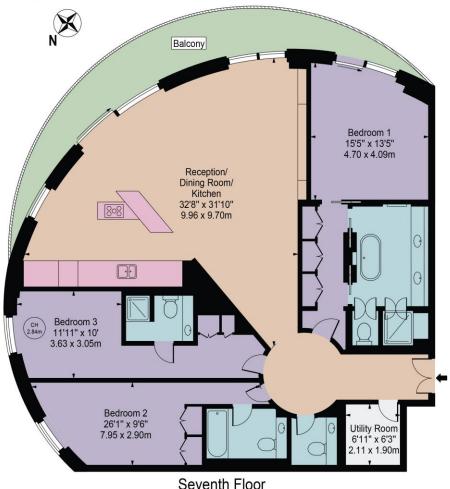

## ROKSTONE

Riverwalk

Approx. Gross Internal Area 1903 Sq Ft - 176.79 Sq M Approx. External Area Of Balcony 232 Sq Ft - 21.55 Sq M

Seventh Floor

For Illustration Purposes Only - Not To Scale

This floor plan should be used as a general outline for guidance only and does not constitute in whole or in part an offer or contract.

Any intending purchaser or lessee should satisfy themselves by inspection, searches, enquiries and full survey as to the correctness of each statement.

Any areas, measurements or distances quoted are approximate and should not be used to value a property or be the basis of any sale or let.