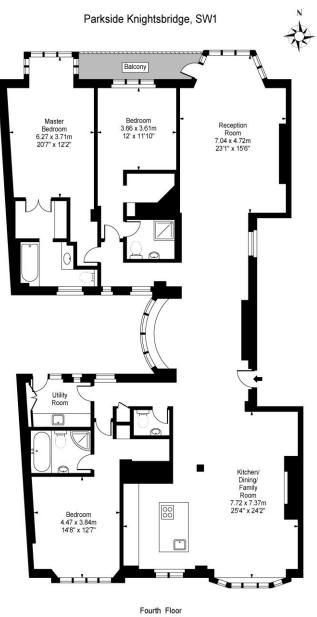

### Parkside Knightsbridge SW1X

An exceptional, lateral, three bedroom apartment overlooking Hyde Park.

Situated on the fourth floor the apartment has been interior designed with Element Seven fired oak wooden flooring throughout and a striking Boffi kitchen with Sub Zero fridge and freezer. The kitchen has a utilitarian style and is open plan to the vast reception space which consists of three distinct areas. The main door and the midway window in the reception room are lead pained glass a distinctive giveaway of the period of the property. There are three spacious bedroom suites, two of which boast views of Hyde Park.