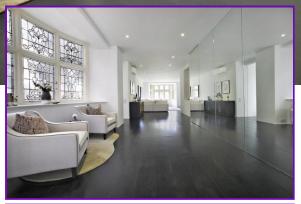

### Parkside Knightsbridge SW1X

An exceptional, lateral, three bedroom apartment overlooking Hyde Park.

Situated on the fourth floor the apartment has been interior designed with Element Seven fired oak wooden flooring throughout and a striking Boffi kitchen with Sub Zero fridge and freezer. The kitchen has a utilitarian style and is open plan to the vast reception space which consists of three distinct areas. The main door and the midway window in the reception room are lead pained glass a distinctive giveaway of the period of the property. There are three spacious bedroom suites, two of which boast views of Hyde Park.