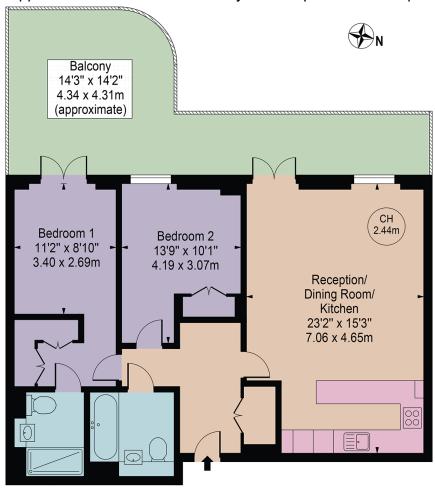

#### Lyons Place

Approx. Gross Internal Area 840 Sq Ft - 78.04 Sq M Approx. External Area Of Balcony 314 Sq Ft - 29.17 Sq M

First Floor

For Illustration Purposes Only - Not To Scale

This floor plan should be used as a general outline for guidance only and does not constitute in whole or in part an offer or contract.

Any intending purchaser or lessee should satisfy themselves by inspection, searches, enquiries and full survey as to the correctness of each statement.

Any areas, measurements or distances quoted are approximate and should not be used to value a property or be the basis of any sale or let.