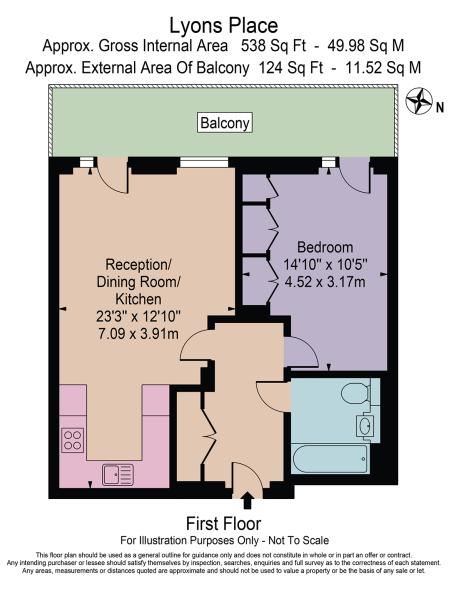

## Lyons Place St John's Wood NW8

Designed by renowned architect Sir Terry Farrell, this stunning one bedroom apartment boasts a beautiful open plan living area leading onto a private south west facing terrace with an additional entrances from the principal bedroom; using the finest materials and finishes throughout to create the perfect modern home. The development further benefits from a secure concierge where apartments have access to the manicured communal garden of Lyons Place.

## Terms

Local Authority: Westminster Tenure: Leasehold Lease: 995 Service Charge: £2,762.62HY Ground Rent: £0PA

5 Dorset Street London W1U 6QJ Tel: 020 7580 2030 | Email: enquiries@rokstone.com https://www.rokstone.com