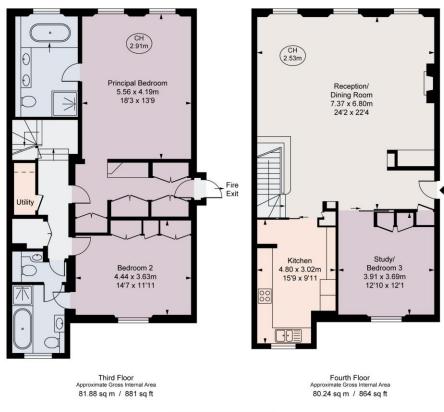

### Warwick Square, SW1V Approximate Gross Internal Area 162.13 sq m / 1,745 sq ft

(Including restricted height under 1.5m = = = =)
(CH = Ceiling Heights)

This plan is not to scale. It is for guidance and not for valuation purposes.

All measurements and areas are approximate only, and have been prepared in accordance with the current edition of the RICS Code of Measuring Practic