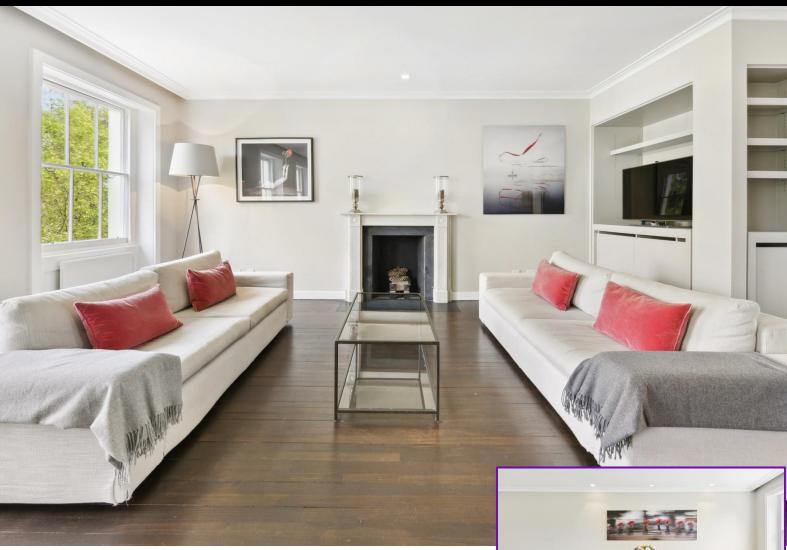

#### Warwick Square, Pimlico SW1V

This split - level three - bedroom property is situated in a stucco fronted building and offers stunning views of Warwick Square Gardens. It has been tastefully refurbished and offers a range of attractive features. The property includes a spacious reception room that provides ample space for both living and dining areas. Additionally, there is a separate modern kitchen, equipped with all the necessary appliances and fittings. One of the double bedrooms can be utilised as an office space or a playroom, depending on your needs and preferences. The principal bedroom is particularly impressive, featuring a dressing area and a generously sized en suite bathroom. The en suite bathroom is complete with a roll-top bath and a separate shower, providing a luxurious bathing experience. There is also a second double bedroom with its own en suite bathroom, offering convenience and privacy. Furthermore, the property