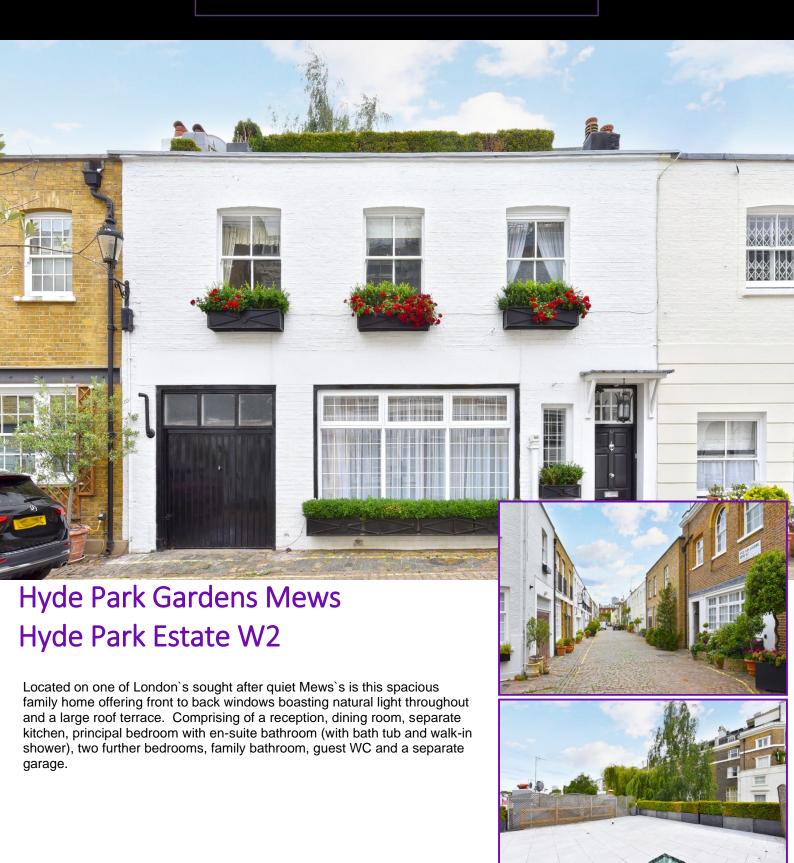

## Hyde Park Gardens Mews

Approx. Total Internal Area 1875 Sq Ft - 174.19 Sq M

(Including Garage)

Approx. Gross Internal Area Of Garage 127 Sq Ft - 11.79 Sq M

Approx. Total External Area 806 Sq Ft - 74.88 Sq M