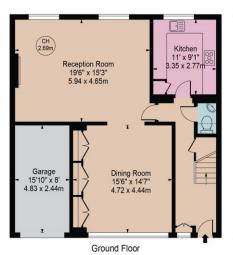

## Hyde Park Gardens Mews

Approx. Total Internal Area 1875 Sq Ft - 174.19 Sq M

(Including Garage)

Approx. Gross Internal Area Of Garage 127 Sq Ft - 11.79 Sq M

Approx. Total External Area 806 Sq Ft - 74.88 Sq M