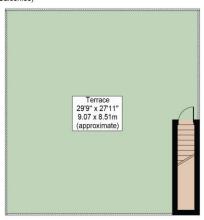

## Hyde Park Gardens Mews

Approx. Total Internal Area 1875 Sq Ft - 174.19 Sq M

(Including Garage)

Approx. Gross Internal Area Of Garage 127 Sq Ft - 11.79 Sq M

Approx. Total External Area 806 Sq Ft - 74.88 Sq M

(Including Terrace & Balconies)

Second Floor

For Illustration Purposes Only - Not To Scale

This floor plan should be used as a general outline for guidance only and does not constitute in whole or in part an offer or contract.