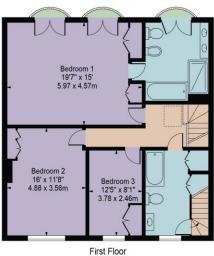

## Hyde Park Gardens Mews

Approx. Total Internal Area 1875 Sq Ft - 174.19 Sq M

(Including Garage)

Approx. Gross Internal Area Of Garage 127 Sq Ft - 11.79 Sq M

Approx. Total External Area 806 Sq Ft - 74.88 Sq M