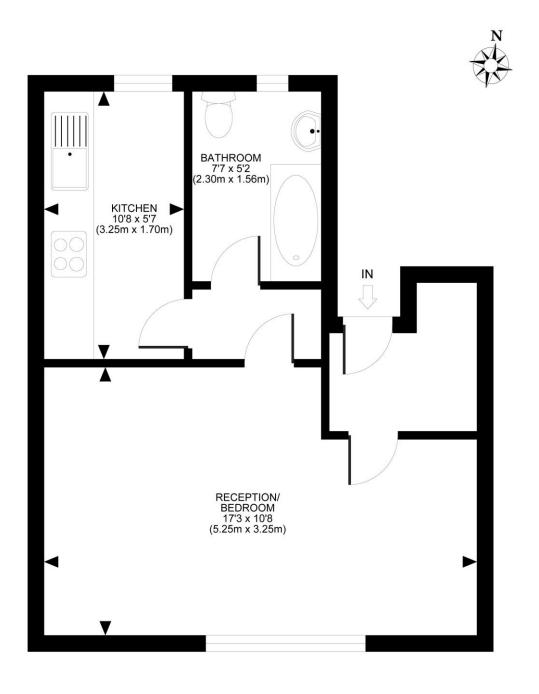

# NORTHCOTE ROAD, SW11 TOTAL APPROX. FLOOR PLAN AREA 318 SQ.FT (30 SQ.M.)

All measurements walls, doors, windows, fittings and their appliances, their size and locations are shown conventionally and are approximate only and cannot be regarded as being a representation either by the seller or his agent nor zentuvo www.zentuvo.co.uk