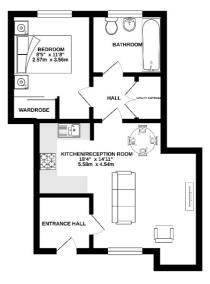

### Entrance Hall -

Door to Lounge, Radiator

Living/Dining Room - 15'6" (4.72m) x 12'9" (3.89m) Front elevation double glazed window,TV point, BT point, radiator.

#### Kitchen -

A range of eye and base level units with rolled edge work surfaces, Stainless Steel sink and drainer, integrated oven with four ring hob and extractor fan over, integrated fridge and freezer, tiled flooring, part tiled walls.

Inner Hall -Doors to all rooms

Utility Cupboard -Washer dryer

### Master bedroom - 11'8" (3.56m) x 8'4" (2.54m)

Rear elevation double glazed window, fitted wardrobe with hanging space and shelving, radiator.

#### Bathroom -

Rear elevation double glazed frosted window, low level WC, pedestal

sink with mixer tap, panel enclosed bath with mixer tap and shower attachment over, part tiled walls.