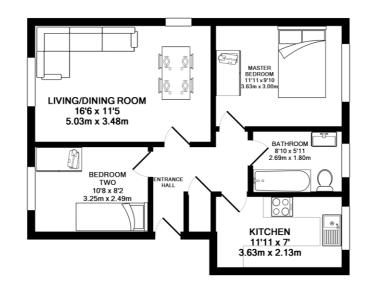

#### Entrance -

Doors to all rooms, airing cupboard, electric radiator.

#### Living/Dining Room - 16'6" (5.03m) x 11'5" (3.48m)

Dual elevation double glazed windows, TV points, BT point, electric radiator.

### Kitchen - 11'11" (3.63m) x 9'10" (3m)

Rear elevation double glazed window, a range of eye and base level units with rolled edge work surfaces, stainless steel sink with drainer and mixer tap over, space for oven, space for fridge/freezer, space and plumbing for washing machine, space for tumble dryer, part tiled walls, tiled flooring.

#### Master Bedroom - 11'11" (3.63m) x 9'10" (3m)

Rear elevation double glazed window, electric radiator.

#### Bedroom Two - 10'8" (3.25m) x 8'2" (2.49m)

Front elevation double glazed window, electric radiator.

#### Bathroom - 8'10" (2.69m) x 5'11" (1.8m)

Rear elevation double glazed frosted window, low level WC, vanity unit with mixer tap over, panel enclosed bath with mixer tap and shower attachment over, part tiled walls, wood effect flooring, heated towel rail.