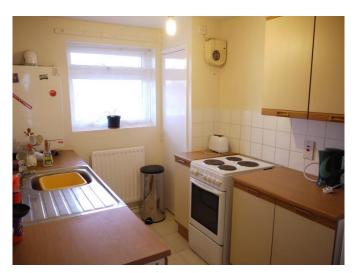

### Kitchen - 12'2" (3.71m) x 7'6" (2.29m)

Front elevation double glazed window, a range of eye and base level units with rolled edge work surfaces, integrated oven with hob above, fridge/freezer, washing machine, sink with drainer and twin taps over.