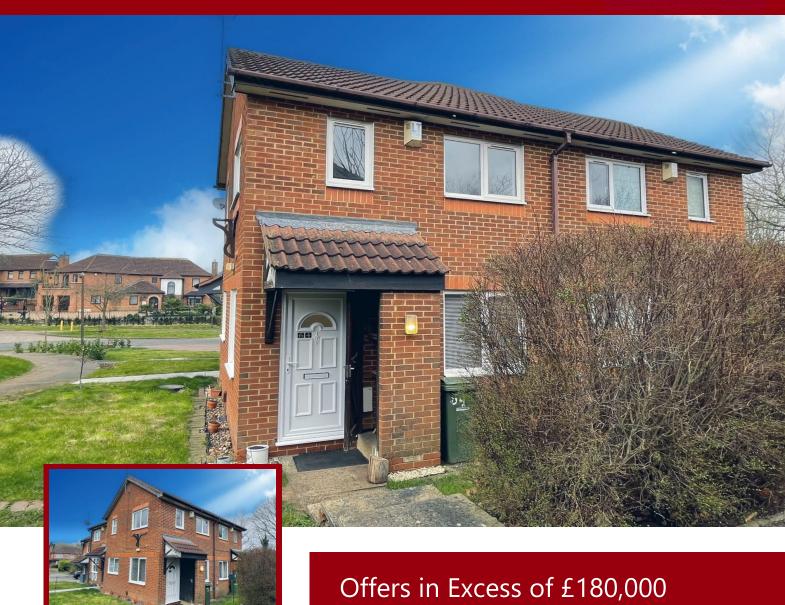

## Tatling Grove | Milton Keynes

One bedroom cluster house in Walnut Tree. Nice, quiet location. Modern, with white goods. Perfect for a first time buyer or as an investment. Sold with no chain.

EPC rating D

## **Outside:**

There is a front garden area (it is not fenced off but you have outside space).

Allocated parking.

## **Situation & Property Information:**

- Freehold
- Council tax B Milton Keynes Council
- If the property was let on Assured Shorthold Tenancy, the achievable rent would be in region of £800 per month.