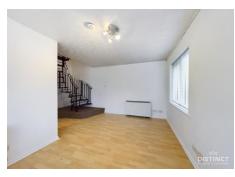

Living Room / Dining Area with laminate flooring.

Stairs leading to first floor.

Double Bedroom with a dual aspect windows, built in wardrobe area, airing cupboard housing water tank.

Bathroom with underfloor heating.