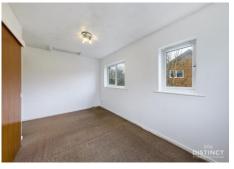

Living Room / Dining Area with laminate flooring.

Stairs leading to first floor.

Double Bedroom with a dual aspect windows, built in wardrobe area, airing cupboard housing water tank.

Bathroom with underfloor heating.