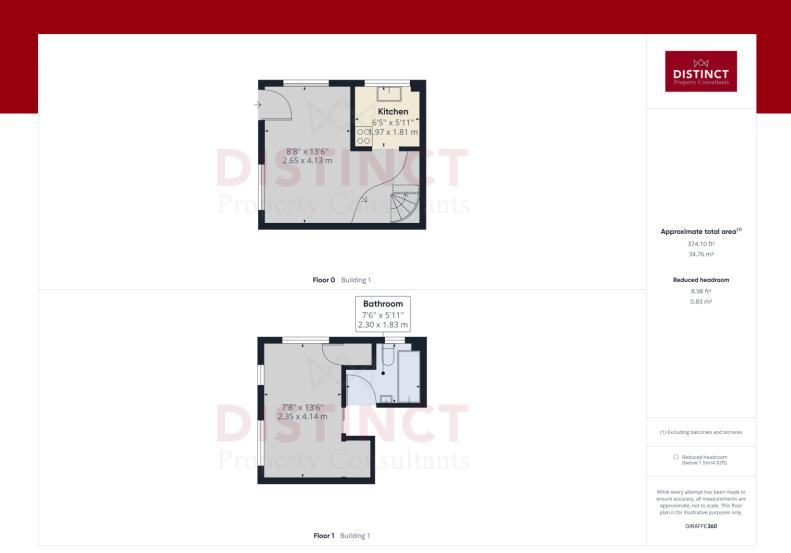

Living Room / Dining Area with laminate flooring.

Stairs leading to first floor.

Double Bedroom with a dual aspect windows, built in wardrobe area, airing cupboard housing water tank.

Bathroom with underfloor heating.

- 1 Double Bedroom
- Bathroom
- Central Heating
- Modern Bathroom
- Kitchen
- Lounge
- Unfurnished