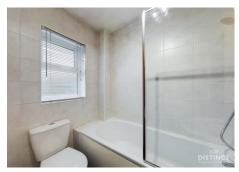

Living Room / Dining Area with laminate flooring.

Stairs leading to first floor.

Double Bedroom with a dual aspect windows, built in wardrobe area, airing cupboard housing water tank.

Bathroom with underfloor heating.

- 1 Double Bedroom
- Bathroom
- Central Heating
- Modern Bathroom
- Kitchen
- Lounge
- Unfurnished