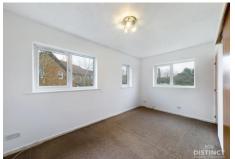

Living Room / Dining Area with laminate flooring.

Stairs leading to first floor.

Double Bedroom with a dual aspect windows, built in wardrobe area, airing cupboard housing water tank.

Bathroom with underfloor heating.

- 1 Double Bedroom
- Bathroom
- Central Heating
- Modern Bathroom
- Kitchen
- Lounge
- Unfurnished