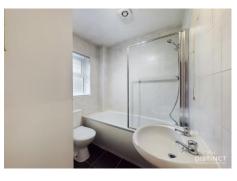

Living Room / Dining Area with laminate flooring.

Stairs leading to first floor.

Double Bedroom with a dual aspect windows, built in wardrobe area, airing cupboard housing water tank.

Bathroom with underfloor heating.

- 1 Double Bedroom
- Bathroom
- Central Heating
- Modern Bathroom
- Kitchen
- Lounge
- Unfurnished