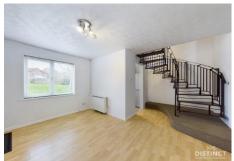

Living Room / Dining Area with laminate flooring.

Stairs leading to first floor.

Double Bedroom with a dual aspect windows, built in wardrobe area, airing cupboard housing water tank.

Bathroom with underfloor heating.