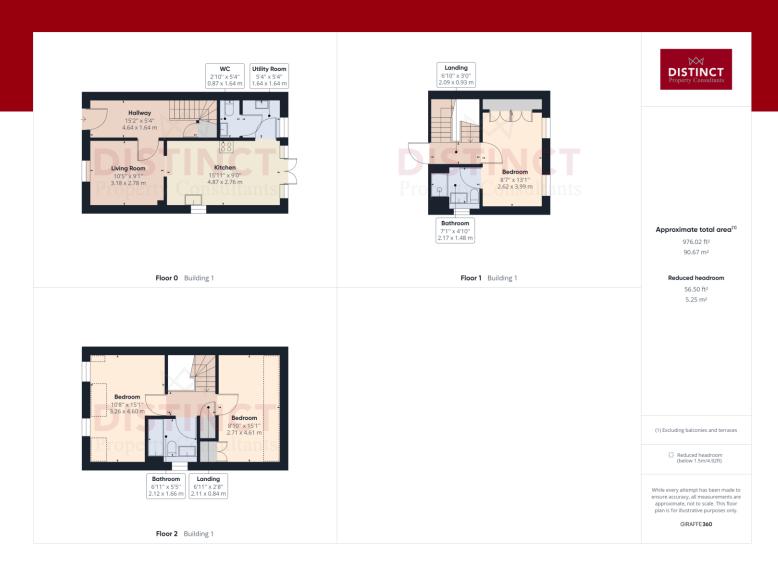

## Offers in Excess of £300,000

Well-presented 3-bedroom, 3 storey semi-detached town house with a garage in a quiet residential area of Banbury. No Chain.

EPC rating C

3 spacious double bedrooms, one with an en-suite. There are two reception rooms, one of which is currently used as a fourth bedroom. Spacious kitchen-diner with built in appliances, with French doors leading out into the secured garden.

- 3 Double Bedrooms
- Bathroom
- Ensuite Bathroom
- Reception Room
- Living Room / Bedroom 4
- Built In Wardrobes
- Modern House
- Garage
- Off Road Parking
- Quiet Residential Area