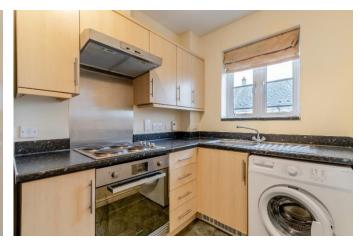

The kitchen is located next to the living room and is fitted with appliances. The apartment has two spacious bedrooms, both of which are bright and airy. The master bedroom benefits from an en-suite bathroom, while the second bedroom is served by a modern family bathroom. The property also benefits from parking for one car, providing convenient and secure off-street parking.

### **KITCHEN**

Stainless steel sink unit with mixer tap and cupboard under. A further range of base and eye level units with roll edged work surfaces. Electric cooker with double electric oven and extractor hood over, fridge and freezer, washer/dryer. Ceramic tiled floor, UPVC double glazed window to front aspect, wall mounted Dimplex Storage Heater.