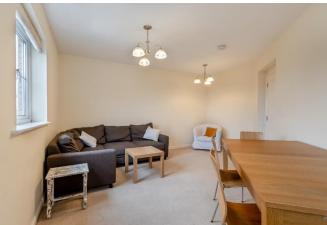

Upon entering the property, you are greeted by a welcoming hallway that leads to the spacious living room. The living room is bright and airy, with large windows that flood the room with natural light. The room is perfect for relaxing and entertaining guests, with ample space for a comfortable seating area and a dining table.

#### LIVING ROOM

UPVC double glazed windows to front aspect, blinds, beige carpet, wall mounted Dimplex Storage Heater, television point, internet point, space for dining table and chairs, coffee table, sofa and lounge chair.