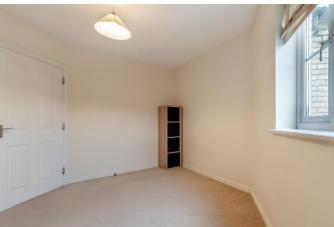

### MASTER BEDROOM – BEDROOM ONE

Double bedroom with an en-suite bathroom, UPVC double glazed window to front aspect, blinds, beige carpet, and wall mounted Dimplex Storage Heater.

### **BEDROOM TWO**

Double bedroom with an en-suite bathroom, UPVC double glazed window to rear aspect, blinds, beige carpet, and wall mounted Dimplex Storage Heater.