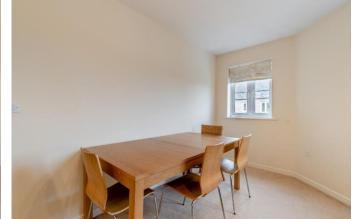

Upon entering the property, you are greeted by a welcoming hallway that leads to the spacious living room. The living room is bright and airy, with large windows that flood the room with natural light. The room is perfect for relaxing and entertaining guests, with ample space for a comfortable seating area and a dining table.

#### LIVING ROOM

UPVC double glazed windows to front aspect, blinds, beige carpet, wall mounted Dimplex Storage Heater, television point, internet point, space for dining table and chairs, coffee table, sofa and lounge chair.