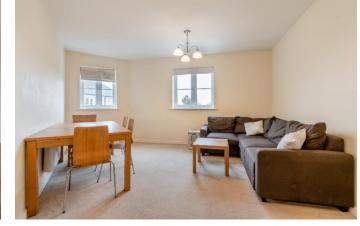

Upon entering the property, you are greeted by a welcoming hallway that leads to the spacious living room. The living room is bright and airy, with large windows that flood the room with natural light. The room is perfect for relaxing and entertaining guests, with ample space for a comfortable seating area and a dining table.

#### LIVING ROOM

UPVC double glazed windows to front aspect, blinds, beige carpet, wall mounted Dimplex Storage Heater, television point, internet point, space for dining table and chairs, coffee table, sofa and lounge chair.