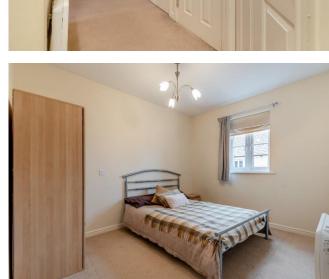

### MASTER BEDROOM – BEDROOM ONE

Double bedroom with an en-suite bathroom, UPVC double glazed window to front aspect, blinds, beige carpet, and wall mounted Dimplex Storage Heater.

### **BEDROOM TWO**

Double bedroom with an en-suite bathroom, UPVC double glazed window to rear aspect, blinds, beige carpet, and wall mounted Dimplex Storage Heater.