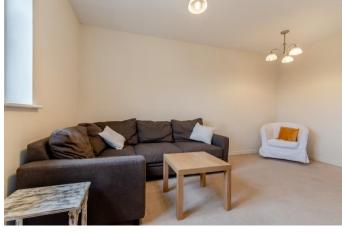

Upon entering the property, you are greeted by a welcoming hallway that leads to the spacious living room. The living room is bright and airy, with large windows that flood the room with natural light. The room is perfect for relaxing and entertaining guests, with ample space for a comfortable seating area and a dining table.

#### LIVING ROOM

UPVC double glazed windows to front aspect, blinds, beige carpet, wall mounted Dimplex Storage Heater, television point, internet point, space for dining table and chairs, coffee table, sofa and lounge chair.