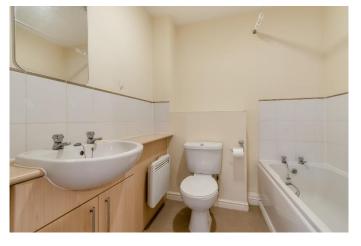

#### **EN-SUITE**

A white suite of shower cubicle, pedestal wash hand basin and low level WC. Fully tiled, extractor fan.

### FAMILY BATHROOM

A white suite of panel bath with hot and cold water taps, shower and shower screen, pedestal wash hand basin and low flush WC. Ceramic half tiling to all walls, shaver point, extractor fan.