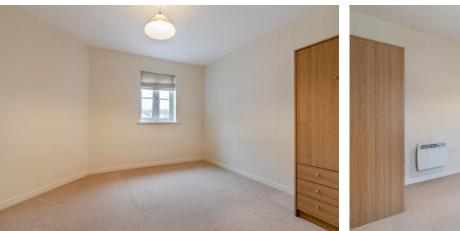

### MASTER BEDROOM – BEDROOM ONE

Double bedroom with an en-suite bathroom, UPVC double glazed window to front aspect, blinds, beige carpet, and wall mounted Dimplex Storage Heater.

### **BEDROOM TWO**

Double bedroom with an en-suite bathroom, UPVC double glazed window to rear aspect, blinds, beige carpet, and wall mounted Dimplex Storage Heater.