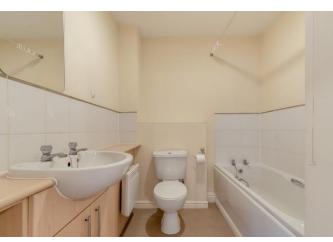

#### **EN-SUITE**

A white suite of shower cubicle, pedestal wash hand basin and low level WC. Fully tiled, extractor fan.

### FAMILY BATHROOM

A white suite of panel bath with hot and cold water taps, shower and shower screen, pedestal wash hand basin and low flush WC. Ceramic half tiling to all walls, shaver point, extractor fan.