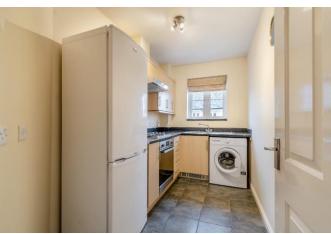

The kitchen is located next to the living room and is fitted with appliances. The apartment has two spacious bedrooms, both of which are bright and airy. The master bedroom benefits from an en-suite bathroom, while the second bedroom is served by a modern family bathroom. The property also benefits from parking for one car, providing convenient and secure off-street parking.

### **KITCHEN**

Stainless steel sink unit with mixer tap and cupboard under. A further range of base and eye level units with roll edged work surfaces. Electric cooker with double electric oven and extractor hood over, fridge and freezer, washer/dryer. Ceramic tiled floor, UPVC double glazed window to front aspect, wall mounted Dimplex Storage Heater.