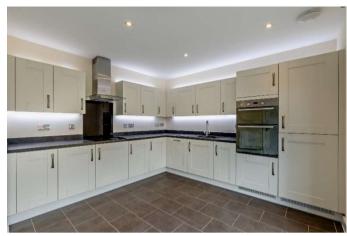

Step through the front door into a bright hallway with a spacious cupboard under the stairs, finished with luxury Amtico flooring, which flows seamlessly through to the kitchen/diner.

The modern kitchen includes a built-in oven, halogen hob, extractor, integrated dishwasher, and fridge/freezer. French doors lead directly into the rear garden—perfect for entertaining or enjoying a peaceful morning coffee.