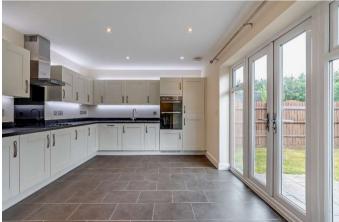

Step through the front door into a bright hallway with a spacious cupboard under the stairs, finished with luxury Amtico flooring, which flows seamlessly through to the kitchen/diner.

The modern kitchen includes a built-in oven, halogen hob, extractor, integrated dishwasher, and fridge/freezer. French doors lead directly into the rear garden—perfect for entertaining or enjoying a peaceful morning coffee.