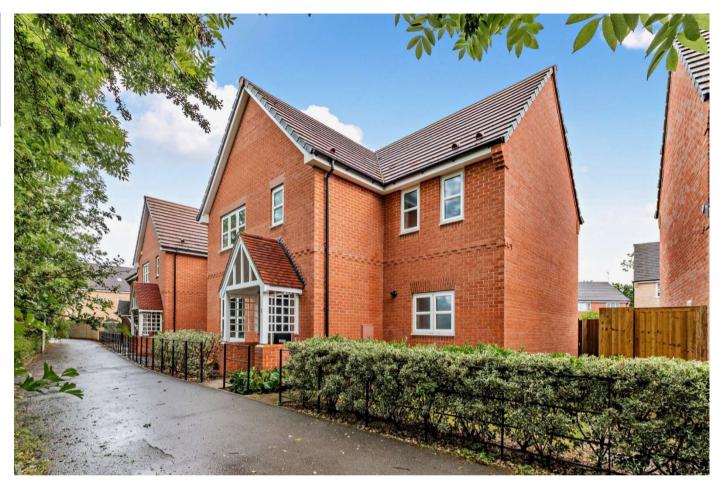

#### **Outside**

The property benefits from a private driveway with gated access, a single garage, there is parking for two cars on the driveway in addition to the garage and a low-maintenance rear garden. The garage has potential to be converted into additional living space subject to planning permission.