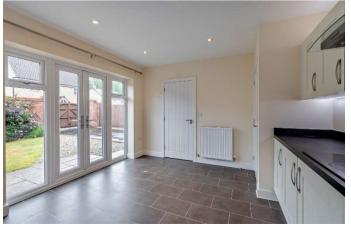

Step through the front door into a bright hallway with a spacious cupboard under the stairs, finished with luxury Amtico flooring, which flows seamlessly through to the kitchen/diner.

The modern kitchen includes a built-in oven, halogen hob, extractor, integrated dishwasher, and fridge/freezer. French doors lead directly into the rear garden—perfect for entertaining or enjoying a peaceful morning coffee.

A convenient downstairs cloakroom includes a utility area with space for a washing machine. The spacious dual-

aspect lounge offers excellent natural light and has been newly redecorated in neutral tones.