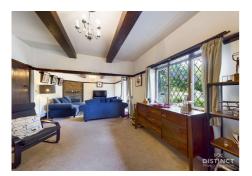

The accommodation comprises of:

An impressive entrance hall with wooden panelling, cloakroom, and large study area. There is a bright, very spacious family dining kitchen with utility area fitted with a washing machine, integrated Neff fridge freezer, Bosch dishwasher, integrated Neff microwave, oven, and gas hob. There is also a large lounge/dining room overlooking the rear garden.