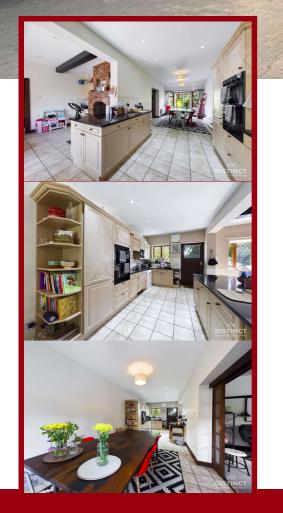

The accommodation comprises of:

An impressive entrance hall with wooden panelling, cloakroom, and large study area. There is a bright, very spacious family dining kitchen with utility area fitted with a washing machine, integrated Neff fridge freezer, Bosch dishwasher, integrated Neff microwave, oven, and gas hob. There is also a large lounge/dining room overlooking the rear garden.

The property has many benefits including extensive loft storage which is boarded and carpeted with Velux windows. There is also a double garage, plenty of driveway parking and stunning landscaped gardens. The garage includes a dryer