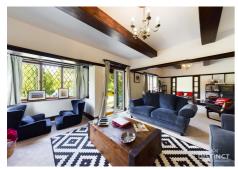

The accommodation comprises of:

An impressive entrance hall with wooden panelling, cloakroom, and large study area. There is a bright, very spacious family dining kitchen with utility area fitted with a washing machine, integrated Neff fridge freezer, Bosch dishwasher, integrated Neff microwave, oven, and gas hob. There is also a large lounge/dining room overlooking the rear garden.