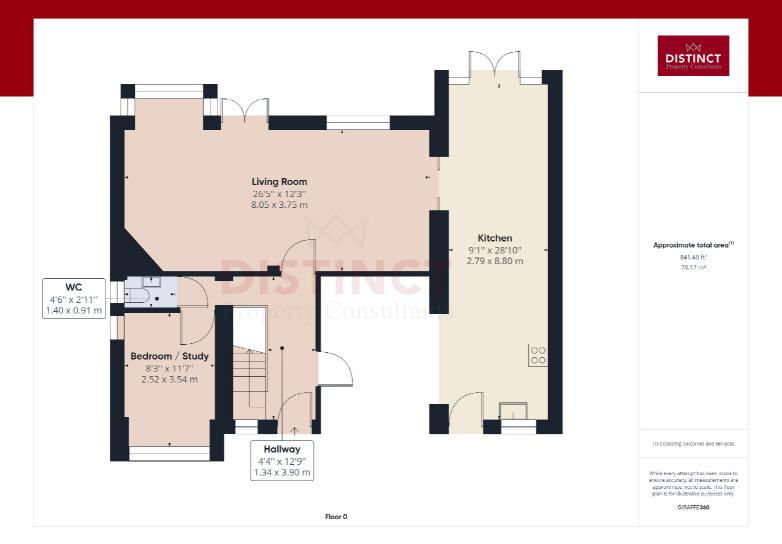

The accommodation comprises of:

An impressive entrance hall with wooden panelling, cloakroom, and large study area. There is a bright, very spacious family dining kitchen with utility area fitted with a washing machine, integrated Neff fridge freezer, Bosch dishwasher, integrated Neff microwave, oven, and gas hob. There is also a large lounge/dining room overlooking the rear garden.

There is a bedroom that can be used as a bedroom or study. Downstairs toilet.

On the first floor there are four double bedrooms, two with ensuite shower rooms and the master with an additional dressing area and a family bathroom.

The property has many benefits including extensive loft storage which is boarded and carpeted with Velux windows. There is also a double garage, plenty of driveway parking and stunning landscaped gardens. The garage includes a dryer