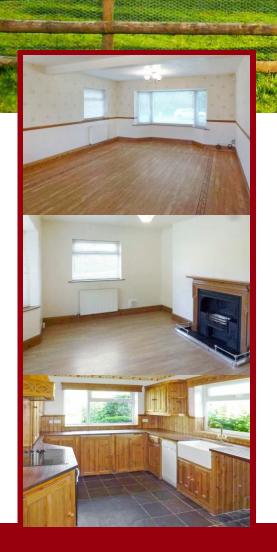

#### **Description:**

The accommodation comprises of:

2 large reception rooms, 3 spacious bedrooms, kitchen with cooker + dishwasher. Bathroom with shower + shower room. Quiet location with stunning views.

## **Outside:**

Enclosed garden, with large driveway and garage.

One pet may be considered.

- Pretty Village Location
- Easy Access to Stratford, Banbury, Gaydon, Fosse Way and M40
- Spacious lounge 22` x 13`4"
- Garage and Driveway Parking
- Garden
- Bathroom with Shower and Shower Room
- Pets Considered
- Double Glazing
- Central Heating