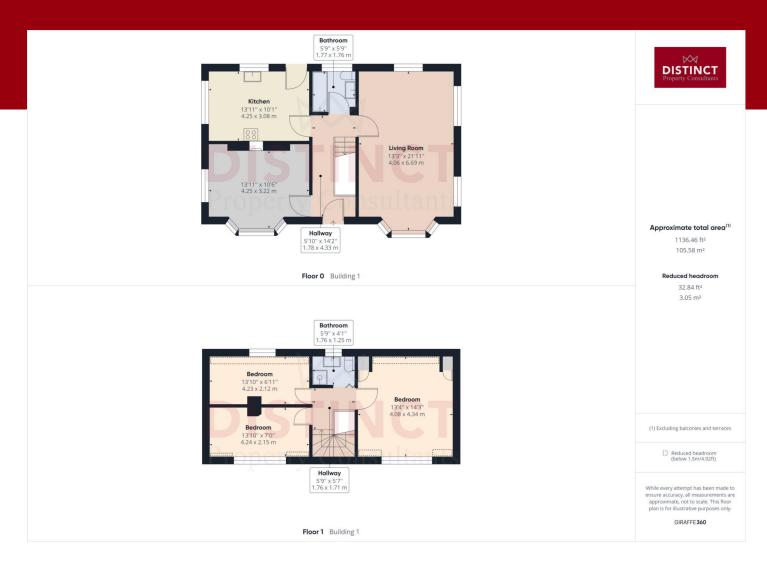

#### **Description:**

The accommodation comprises of:

2 large reception rooms, 3 spacious bedrooms, kitchen with cooker + dishwasher. Bathroom with shower + shower room. Quiet location with stunning views.

- Pretty Village Location
- Easy Access to Stratford, Banbury, Gaydon, Fosse Way and M40
- Spacious lounge 22` x 13`4"
- Garage and Driveway Parking
- Garden
- Bathroom with Shower and Shower Room
- Pets Considered
- Double Glazing
- Central Heating