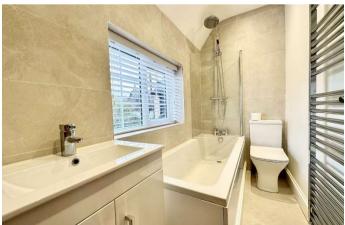

### Accommodation

From the front garden, enter the property via the porchway. There is a Spacious Lounge/Diner with working fireplace. The kitchen includes appliances of oven, hob, washing machine and fridge/freezer. Upstairs, there are 2 Bedrooms, a Cosy Double Bedroom and the second Bedroom being a Single Bedroom/Study. Brand new Bathroom with over head shower. Central Heating. Storage to rear. Plentiful On Street Parking.