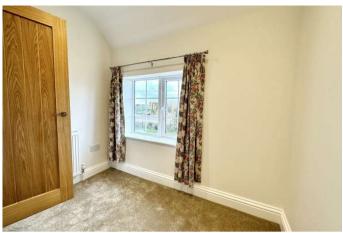

### Accommodation

From the front garden, enter the property via the porchway. There is a Spacious Lounge/Diner with working fireplace. The kitchen includes appliances of oven, hob, washing machine and fridge/freezer. Upstairs, there are 2 Bedrooms, a Cosy Double Bedroom and the second Bedroom being a Single Bedroom/Study. Brand new Bathroom with over head shower. Central Heating. Storage to rear. Plentiful On Street Parking.

#### Measurements:

Living room: 5.17m x 3.67m Bedroom 1: 2.33m x 2.54m Bedroom 2: 2.31m x 2.41