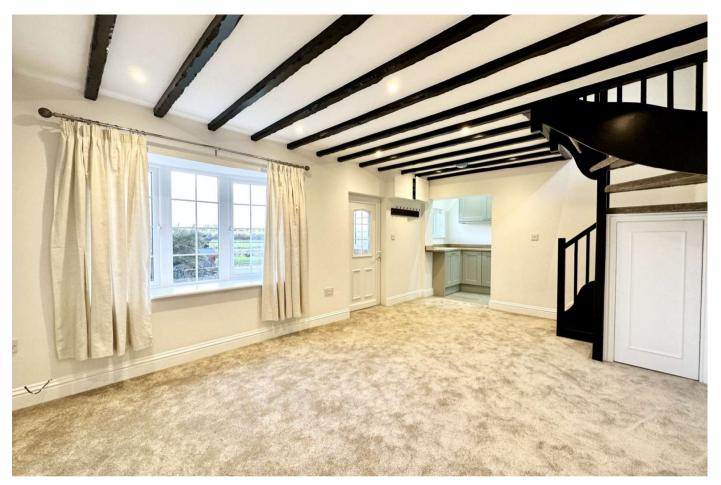

### Accommodation

From the front garden, enter the property via the porchway. There is a Spacious Lounge/Diner with working fireplace. The kitchen includes appliances of oven, hob, washing machine and fridge/freezer. Upstairs, there are 2 Bedrooms, a Cosy Double Bedroom and the second Bedroom being a Single Bedroom/Study. Brand new Bathroom with over head shower. Central Heating. Storage to rear. Plentiful On Street Parking.

#### Measurements:

Living room: 5.17m x 3.67m Bedroom 1: 2.33m x 2.54m Bedroom 2: 2.31m x 2.41