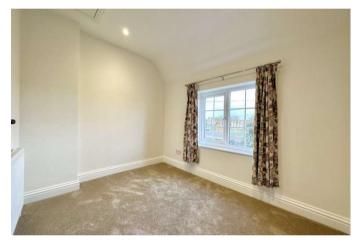

### Accommodation

From the front garden, enter the property via the porchway. There is a Spacious Lounge/Diner with working fireplace. The kitchen includes appliances of oven, hob, washing machine and fridge/freezer. Upstairs, there are 2 Bedrooms, a Cosy Double Bedroom and the second Bedroom being a Single Bedroom/Study. Brand new Bathroom with over head shower. Central Heating. Storage to rear. Plentiful On Street Parking.

#### Measurements:

Living room: 5.17m x 3.67m Bedroom 1: 2.33m x 2.54m Bedroom 2: 2.31m x 2.41