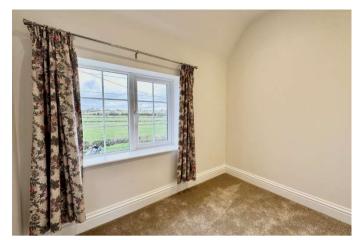

### Accommodation

From the front garden, enter the property via the porchway. There is a Spacious Lounge/Diner with working fireplace. The kitchen includes appliances of oven, hob, washing machine and fridge/freezer. Upstairs, there are 2 Bedrooms, a Cosy Double Bedroom and the second Bedroom being a Single Bedroom/Study. Brand new Bathroom with over head shower. Central Heating. Storage to rear. Plentiful On Street Parking.

#### Measurements:

Living room: 5.17m x 3.67m Bedroom 1: 2.33m x 2.54m Bedroom 2: 2.31m x 2.41