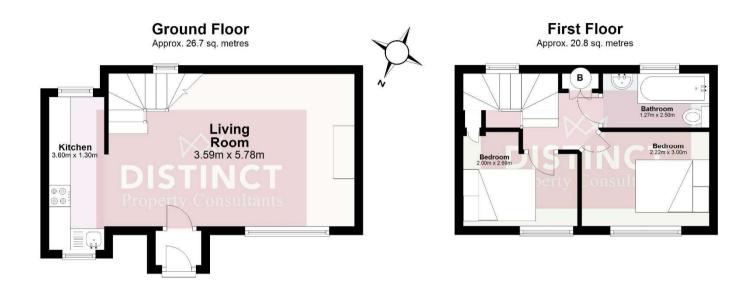

### Accommodation

From the front garden, enter the property via the porchway. There is a Spacious Lounge/Diner with working fireplace. The kitchen includes appliances of oven, hob, washing machine and fridge/freezer. Upstairs, there are 2 Bedrooms, a Cosy Double Bedroom and the second Bedroom being a Single Bedroom/Study. Brand new Bathroom with over head shower. Central Heating. Storage to rear. Plentiful On Street Parking.

#### Measurements:

Living room: 5.17m x 3.67m Bedroom 1: 2.33m x 2.54m Bedroom 2: 2.31m x 2.41