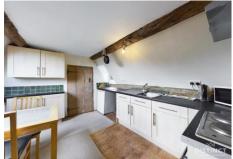

#### **PROPERTY DETAILS**

Entrance Hallway

Front door leading to the entrance hallway. Stairs leading to the apartment.

Fitted kitchen with a range of units. stainless steel sink, an integrated four ring electric hob and oven, fridge, space for washing machine. Kitchen table and four chairs. Beams and double aspect windows.