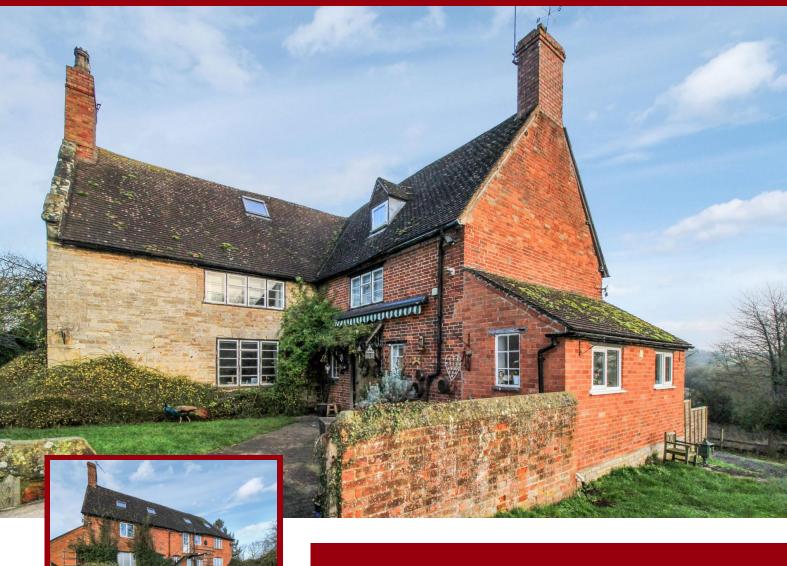

# Banbury Road | Warwick

# Price £850 pcm

Distinct Property Consultants are pleased to offer this wonderful, full of character, a two-bedroom apartment in a farmhouse with beautiful open views, within short distance to Jaguar Landrover, perfect for JLR employees.

### Location

The property is situated on a farm. Lighthorne has a Village Pub and Post Office. Easy Access to M40/M42/A46. Only 3.7 miles from Jaguar Landrover in Gaydon.