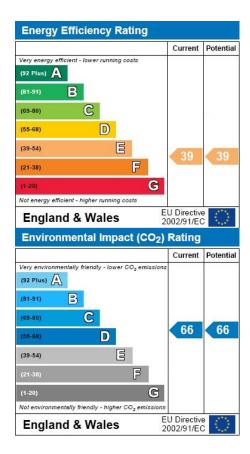

EPC rating E.

Electricity, water and council tax payable to the landlord at flat rate of £145. EPC rating E.