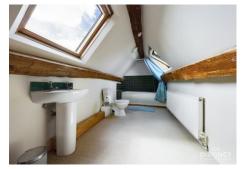

## **Bathroom**

Bath with shower over, wash hand basin, low level W.C. Tiling to splash back areas. Double aspect Velux windows.