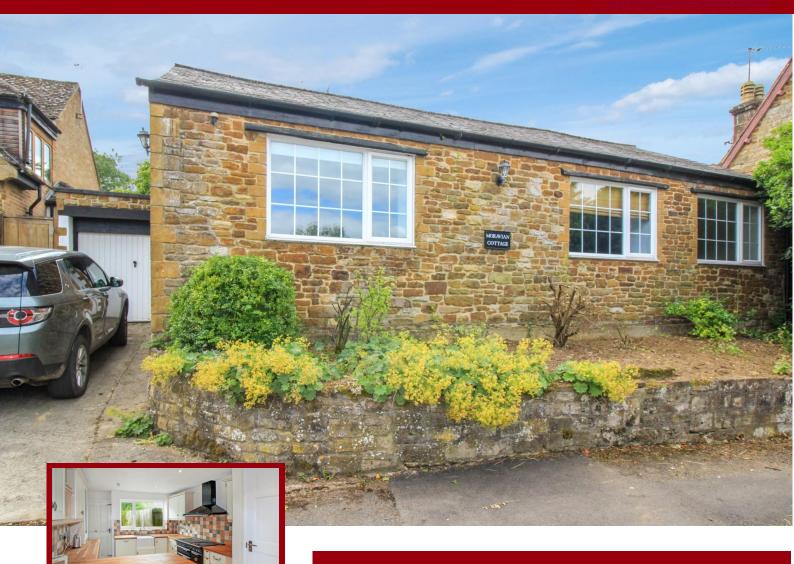

# High Street | Banbury

# Offers In Region Of £355,000

Recently redecorated and laid with new carpets. This charming cottage full of character will make a wonderful home.

Distinct are pleased to offer this very well presented, delightful cottage with private garden, garage, workshop and off road parking space.

# **Rear Garden**

Private rear garden, lawn, fruit trees and shrubs to the back.

Access to garage and workshop.

### **Front**

Off road parking, lawn.

Oil central heating. Council Tax Band B - Cherwell District Council.