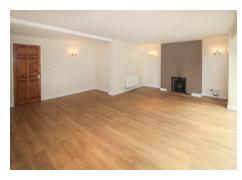

# **Living Room**

Wooden effect flooring. French windows leading to the rear garden. Fire place.