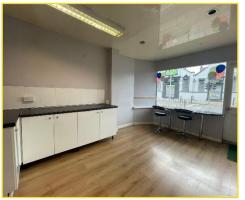

# The Property

The subject property comprises a ground floor retail unit within a two storey mid terrace of traditional brick construction. Internally the property benefits from a fully fitted sandwich bar complete with built in appliances, refrigerator counter unit, laminated flooring, fluorescent strip lighting and W.C facilities to the rear of the unit. Externally the property benefits from a single glazed frontage and the added security of electric roller shutters.

## Accommodation

We have measured the premises in accordance with the RICS Code of Measuring Practice (6th Edition) to provide the following approximate areas and dimensions:-

Net Internal Area: 24.7 sq.m (266 sq.ft)