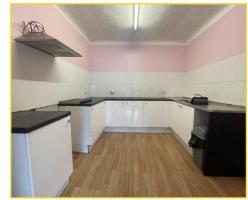

# The Property

The subject property comprises a ground floor retail unit within a two storey mid terrace of traditional brick construction. Internally the property benefits from a fully fitted sandwich bar complete with built in appliances, refrigerator counter unit, laminated flooring, fluorescent strip lighting and W.C facilities to the rear of the unit. Externally the property benefits from a single glazed frontage and the added security of electric roller shutters.

## Accommodation

We have measured the premises in accordance with the RICS Code of Measuring Practice (6th Edition) to provide the following approximate areas and dimensions:-

Net Internal Area: 24.7 sq.m (266 sq.ft)