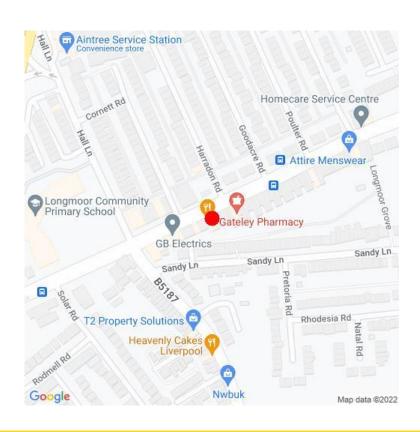

#### Location

The premises are situated fronting onto Longmoor Lane close to its junction with Long Lane approximately 4 miles north of Liverpool city centre. The immediate surrounding area consists of residential housing and mixed commercial / residential premises fronting onto Longmoor Lane, Long Lane and nearby Walton Vale. Longmoor Lane itself is a main arterial route and provides excellent links to the local motorway network (M57 and M58 motorways) and the surrounding Merseyside area.