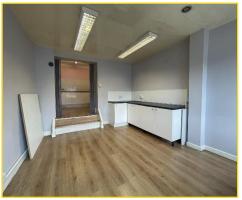

# The Property

The subject property comprises a ground floor retail unit within a two storey mid terrace of traditional brick construction. Internally the property benefits from a fully fitted sandwich bar complete with built in appliances, refrigerator counter unit, laminated flooring, fluorescent strip lighting and W.C facilities to the rear of the unit. Externally the property benefits from a single glazed frontage and the added security of electric roller shutters.

## Accommodation

We have measured the premises in accordance with the RICS Code of Measuring Practice (6th Edition) to provide the following approximate areas and dimensions:-

Net Internal Area: 24.7 sq.m (266 sq.ft)