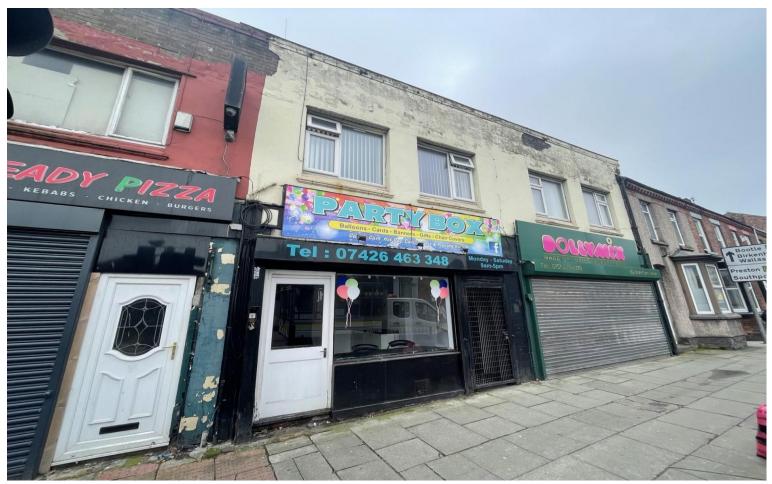

# **TO LET**

128 Longmoor Lane, Liverpool, L9 0EJ

- Ground Floor Retail Unit
- Main Arterial Route
- Total Approximate Net Internal Area 24.7 sq.m (266 sq.ft)

#### Location

The premises are situated fronting onto Longmoor Lane close to its junction with Long Lane approximately 4 miles north of Liverpool city centre. The immediate surrounding area consists of residential housing and mixed commercial / residential premises fronting onto Longmoor Lane, Long Lane and nearby Walton Vale. Longmoor Lane itself is a main arterial route and provides excellent links to the local motorway network (M57 and M58 motorways) and the surrounding Merseyside area.

# The Property

The subject property comprises a ground floor retail unit within a two storey mid terrace of traditional brick construction. Internally the property benefits from a fully fitted sandwich bar complete with built in appliances, refrigerator counter unit, laminated flooring, fluorescent strip lighting and W.C facilities to the rear of the unit. Externally the property benefits from a single glazed frontage and the added security of electric roller shutters.