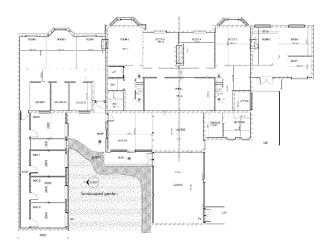

# The Property

The property comprises two interconnecting 3 storey Victorian houses with two single storey outrigger projections and central orangery. The property has been divided into 25 self-contained rooms for a use a Nursing Home. The ground floor comprises a reception, office provision, commercial kitchen, 13 self-contained bedrooms with hand wash facilities, communal living room, WC facilities, bath & shower rooms. The first floor comprises a further 6 self contained bedrooms with hand wash facilities, linen rooms, and WC provision with the second floor comprises the remaining 6 self contained bedroom with hand wash facilities with dormer windows, additional linen rooms and bathroom. In the southwesterly corner of the plot is a rear garden and car park to which vehicle access is possible via a driveway from an entrance fronting onto Earlston Road.