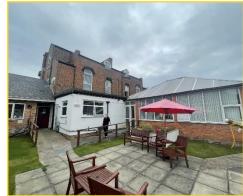

# The Property

The property comprises two interconnecting 3 storey Victorian houses with two single storey outrigger projections and central orangery. The property has been divided into 25 self-contained rooms for a use a Nursing Home. The ground floor comprises a reception, office provision, commercial kitchen, 13 self-contained bedrooms with hand wash facilities, communal living room, WC facilities, bath & shower rooms. The first floor comprises a further 6 self contained bedrooms with hand wash facilities, linen rooms, and WC provision with the second floor comprises the remaining 6 self contained bedroom with hand wash facilities with dormer windows, additional linen rooms and bathroom. In the southwesterly corner of the plot is a rear garden and car park to which vehicle access is possible via a driveway from an entrance fronting onto Earlston Road.