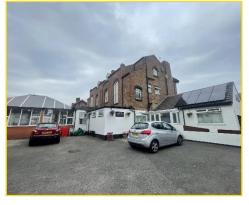

# The Property

The property comprises two interconnecting 3 storey Victorian houses with two single storey outrigger projections and central orangery. The property has been divided into 25 self-contained rooms for a use a Nursing Home. The ground floor comprises a reception, office provision, commercial kitchen, 13 self-contained bedrooms with hand wash facilities, communal living room, WC facilities, bath & shower rooms. The first floor comprises a further 6 self contained bedrooms with hand wash facilities, linen rooms, and WC provision with the second floor comprises the remaining 6 self contained bedroom with hand wash facilities with dormer windows, additional linen rooms and bathroom. In the southwesterly corner of the plot is a rear garden and car park to which vehicle access is possible via a driveway from an entrance fronting onto Earlston Road.