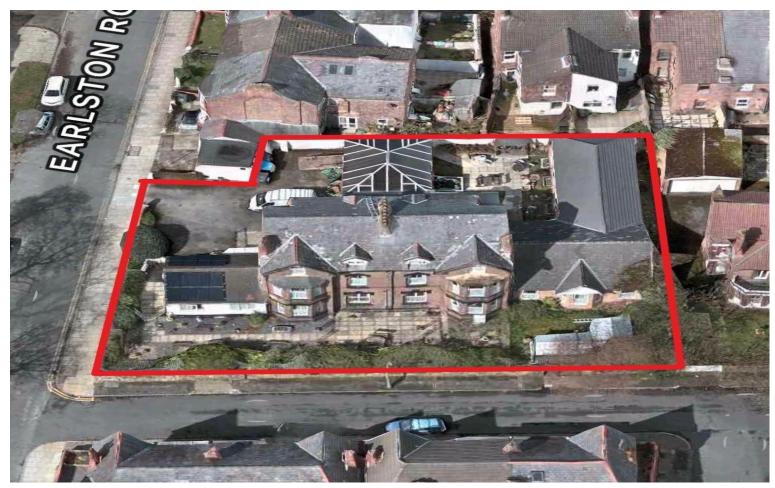

## Location

The premises front onto the southerly side of Sandrock Road at its junction with Earlston Road in the Wallasey/New Brighton area of northeast Wirral.

The surrounding area is mainly suburban residential in character occupied by Victorian terraced houses but includes a cluster of local retail and commercial premises along nearby Mount Pleasant Road. The subject premises occupies a large corner plot with Sandrock Road a fairly quiet road and kerbside parking permitted at the front and side of the premises.

# The Property

The property comprises two interconnecting 3 storey Victorian houses with two single storey outrigger projections and central orangery. The property has been divided into 25 self-contained rooms for a use a Nursing Home. The ground floor comprises a reception, office provision, commercial kitchen, 13 self-contained bedrooms with hand wash facilities, communal living room, WC facilities, bath & shower rooms. The first floor comprises a further 6 self contained bedrooms with hand wash facilities, linen rooms, and WC provision with the second floor comprises the remaining 6 self contained bedroom with hand wash facilities with dormer windows, additional linen rooms and bathroom. In the southwesterly corner of the plot is a rear garden and car park to which vehicle access is possible via a driveway from an entrance fronting onto Earlston Road.