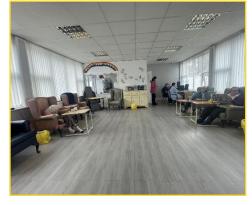

# The Property

The property comprises two interconnecting 3 storey Victorian houses with two single storey outrigger projections and central orangery. The property has been divided into 25 self-contained rooms for a use a Nursing Home. The ground floor comprises a reception, office provision, commercial kitchen, 13 self-contained bedrooms with hand wash facilities, communal living room, WC facilities, bath & shower rooms. The first floor comprises a further 6 self contained bedrooms with hand wash facilities, linen rooms, and WC provision with the second floor comprises the remaining 6 self contained bedroom with hand wash facilities with dormer windows, additional linen rooms and bathroom. In the southwesterly corner of the plot is a rear garden and car park to which vehicle access is possible via a driveway from an entrance fronting onto Earlston Road.