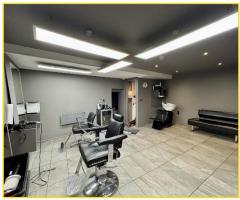

### The Property

The subject premises comprises a self-contained lower ground floor commercial unit within a 4 storey, grade II listed, mixed use building suitable for a number of uses, subject to planning. Internally, the premises benefits from tiled floor coverings, modern spot lighting and LED lighting electric storage heaters and WC provision. Externally, the property benefits from a singled glazed timber framed frontage, and nearby kerbside parking provision (pay & display).

#### Accommodation

We have measured the premises in accordance with the RICS Code of Measuring Practice (6th Edition) to provide the following approximate areas and dimensions:

Net Internal Area: 24.66 sq.m. (265 sq.ft.)