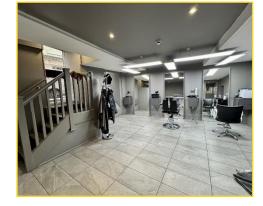

### The Property

The subject premises comprises a self-contained lower ground floor commercial unit within a 4 storey, grade II listed, mixed use building suitable for a number of uses, subject to planning. Internally, the premises benefits from tiled floor coverings, modern spot lighting and LED lighting electric storage heaters and WC provision. Externally, the property benefits from a singled glazed timber framed frontage, and nearby kerbside parking provision (pay & display).

#### Accommodation

We have measured the premises in accordance with the RICS Code of Measuring Practice (6th Edition) to provide the following approximate areas and dimensions:

Net Internal Area: 24.66 sq.m. (265 sq.ft.)