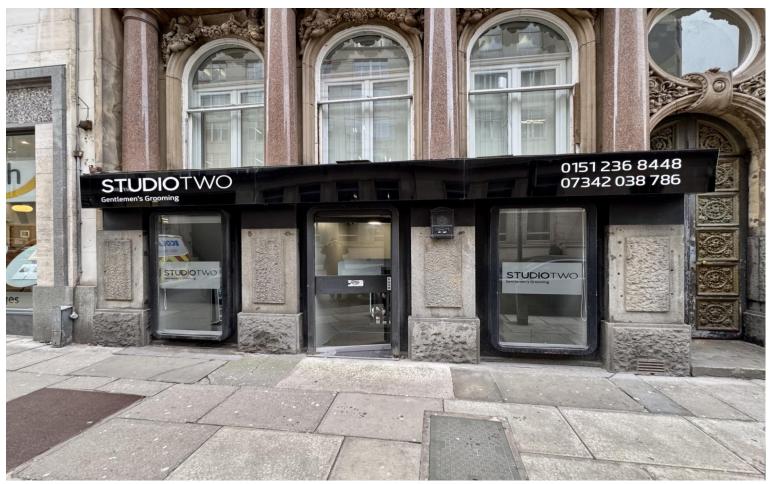

#### Location

The subject property is located fronting onto Exchange Street East, close to its junction with Tithebarn Street situated within Liverpool's central business district and comprises of a number of multi-storey office and residential buildings and within walking distance to the main retail district of Liverpool One. The location is well served by local transport links, with a number of local bus routes together with Liverpool Moorfields railway station situated within close proximity.

### The Property

The subject premises comprises a self-contained lower ground floor commercial unit within a 4 storey, grade II listed, mixed use building suitable for a number of uses, subject to planning. Internally, the premises benefits from tiled floor coverings, modern spot lighting and LED lighting electric storage heaters and WC provision. Externally, the property benefits from a singled glazed timber framed frontage, and nearby kerbside parking provision (pay & display).