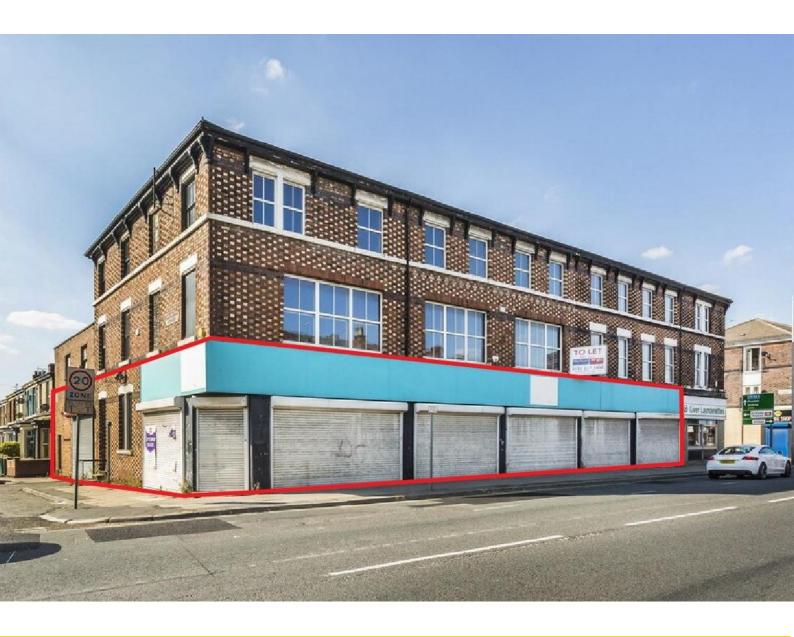

# TO LET

227-235 Walton Road, Liverpool, L4 4BE

- May Subdivide
- Main Arterial Route
- Suitable For A Number Of Uses,
  Subject To Planning
- Total Approx NIA: 363.7 sq.m (3,915 sq.ft)

# The Property

The subject property comprises five interconnecting ground floor commercial units within a two-storey mid terrace of traditional brick construction. Internally the premises benefits from essentially a `white box finish` with plastered walls, concrete flooring, fluorescent strip lighting and WC facilities to the rear of the unit. Externally the property benefits of an aluminium framed glazed frontage with the added security of electric roller shutters.