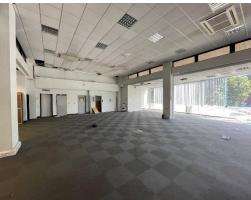

## The Property

The subject property comprises a 7 storey office block previously occupied by Liverpool John Moores University, benefiting from concrete flooring with carpet tiled floor coverings throughout, suspended ceiling incorporating recessed fluorescent strip lighting, HVAC system in situ and WC provision. The ground floor comprises car parking provision for approximately 16 vehicles.

#### Accommodation

We have measured the premises in accordance with the RICS Code of Measuring Practice (6th Edition) to provide the following approximate areas and dimensions:

Ground Floor: 215.3 sq.m (2,318 sq.ft).