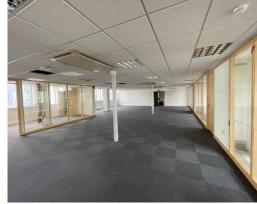

## The Property

The subject property comprises a 7 storey office block previously occupied by Liverpool John Moores University, benefiting from concrete flooring with carpet tiled floor coverings throughout, suspended ceiling incorporating recessed fluorescent strip lighting, HVAC system in situ and WC provision. The ground floor comprises car parking provision for approximately 16 vehicles.

#### Accommodation

We have measured the premises in accordance with the RICS Code of Measuring Practice (6th Edition) to provide the following approximate areas and dimensions:

Ground Floor: 215.3 sq.m (2,318 sq.ft).