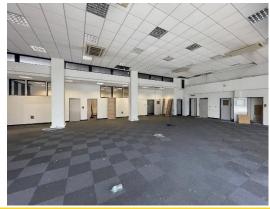

## The Property

The subject property comprises a 7 storey office block previously occupied by Liverpool John Moores University, benefiting from concrete flooring with carpet tiled floor coverings throughout, suspended ceiling incorporating recessed fluorescent strip lighting, HVAC system in situ and WC provision. The ground floor comprises car parking provision for approximately 16 vehicles.

#### Accommodation

We have measured the premises in accordance with the RICS Code of Measuring Practice (6th Edition) to provide the following approximate areas and dimensions:

Ground Floor: 215.3 sq.m (2,318 sq.ft).