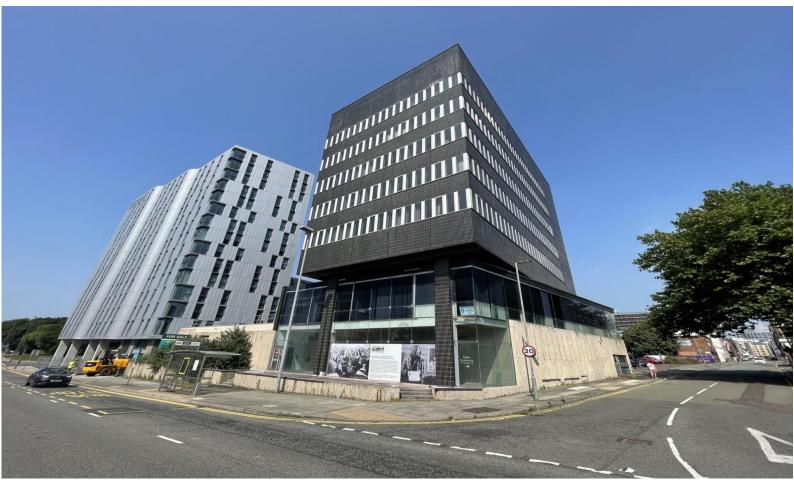

#### Location

The property is situated fronting onto Norton Street as it's junction with Kempston Street located in the heart of Liverpool's Knowledge Quarter and Fabric District. The property forms part of a mixed use area comprising a number of recent developments including mixed use commercial / residential and student accommodation with Liverpool City Centre and Liverpool One retail core with a short walking distance as well as all University Campuses.

## The Property

The subject property comprises a 7 storey office block previously occupied by Liverpool John Moores University, benefiting from concrete flooring with carpet tiled floor coverings throughout, suspended ceiling incorporating recessed fluorescent strip lighting, HVAC system in situ and WC provision. The ground floor comprises car parking provision for approximately 16 vehicles.