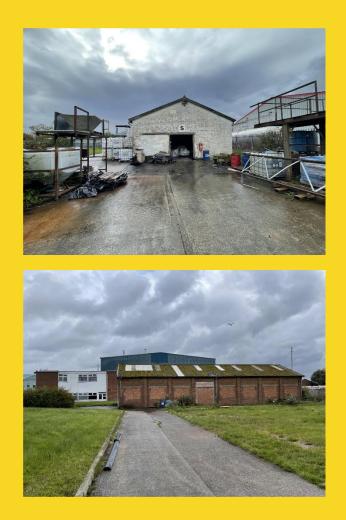

# The Property

The subject property comprises a roughly rectangular shaped site extending to around 4.07 acres (16,491 sq.m) consisting of 11 buildings distributed around various parts of the site and a further 2 open sided storage buildings with a sub station located on the northeastly corner of the site. The buildings appear to be a mix of brick and steel portal frame construction with elevations clad in corrugated steel. Princple access to the site is via vehicular access loading gates from Ashcroft Road with the boundaries secured by steel palisade fencing. Majority of the yard areas comprise a mixture of tarmacadam and concrete surfaced hardstanding.