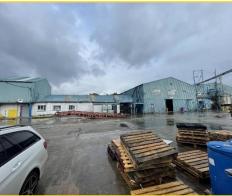

# The Property

The subject property comprises a roughly rectangular shaped site extending to around 4.07 acres (16,491 sq.m) consisting of 11 buildings distributed around various parts of the site and a further 2 open sided storage buildings with a sub station located on the northeastly corner of the site. The buildings appear to be a mix of brick and steel portal frame construction with elevations clad in corrugated steel. Princple access to the site is via vehicular access loading gates from Ashcroft Road with the boundaries secured by steel palisade fencing. Majority of the yard areas comprise a mixture of tarmacadam and concrete surfaced hardstanding.