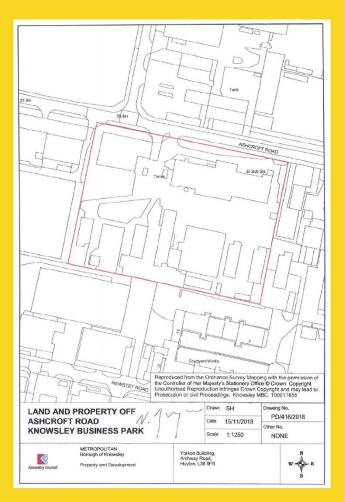

# The Property

The subject property comprises a roughly rectangular shaped site extending to around 4.07 acres (16,491 sq.m) consisting of 11 buildings distributed around various parts of the site and a further 2 open sided storage buildings with a sub station located on the northeastly corner of the site. The buildings appear to be a mix of brick and steel portal frame construction with elevations clad in corrugated steel. Princple access to the site is via vehicular access loading gates from Ashcroft Road with the boundaries secured by steel palisade fencing. Majority of the yard areas comprise a mixture of tarmacadam and concrete surfaced hardstanding.

## Accommodation

We have measured the premises in accordance with the RICS Code of Measuring Practice (6th Edition) to provide the following approximate Gross Internal Areas and dimensions:

Building S: 147 sq.m (1,582 sq.ft). Building R: 224 sq.m (2,411 sq.ft). Building T: 52 sq.m (560 sq.ft). Building A: 362.1 sq.m (3,898 sq.ft).
Building B: 1273 sq.m (13,702 sq.ft).
Building C: 133 sq.m (1,431 sq.ft).
Building D: 240 sq.m (2,583 sq.ft).
Building F: 240 sq.m (2,583 sq.ft).
Building L: 243 sq.m (2,616 sq.ft).
Building M: 261 sq.m (2,809 sq.ft).
Building N: 548 sq.m (5,899 sq.ft).
Building O & P: 548 sq.m (5,899 sq.ft).
Max Eves Height: 12.6m.

Site Coverage: approximately 43%

Site Area: 4.07 acres (16,491 sq.m).