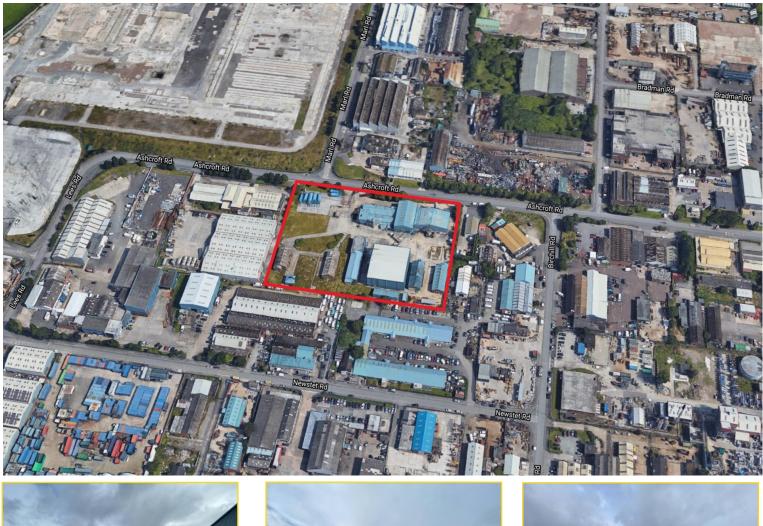

## Location

The property is located on the southerly side of Ashcroft Road in the heart of Knowsley Industrial Park approximately 8 miles northeast of Liverpool city centre. Knowsley Industrial Park lies to the east side of Kirkby within a few minutes driving time of the East Lancashire Road (A580) and the M57 motorway which in turn provides direct links to the M62 and M58 motorways. Knowsley Industrial Park consists of a broad variety of industrial and commercial premises ranging from small light industrial units to large modern distribution warehouses with the subject site situated opposite Amazon's new 800,000 sq.ft distribution centre.

# The Property

The subject property comprises a roughly rectangular shaped site extending to around 4.07 acres (16,491 sq.m) consisting of 11 buildings distributed around various parts of the site and a further 2 open sided storage buildings with a sub station located on the northeastly corner of the site. The buildings appear to be a mix of brick and steel portal frame construction with elevations clad in corrugated steel. Princple access to the site is via vehicular access loading gates from Ashcroft Road with the boundaries secured by steel palisade fencing. Majority of the yard areas comprise a mixture of tarmacadam and concrete surfaced hardstanding.