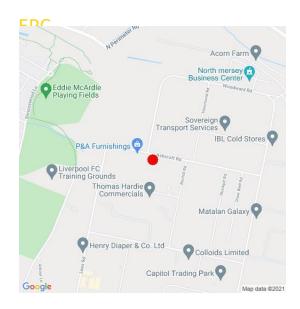

## Location

The property is located on the southerly side of Ashcroft Road in the heart of Knowsley Industrial Park approximately 8 miles northeast of Liverpool city centre. Knowsley Industrial Park lies to the east side of Kirkby within a few minutes driving time of the East Lancashire Road (A580) and the M57 motorway which in turn provides direct links to the M62 and M58 motorways. Knowsley Industrial Park consists of a broad variety of industrial and commercial premises ranging from small light industrial units to large modern distribution warehouses with the subject site situated opposite Amazon's new 800,000 sq.ft distribution centre.