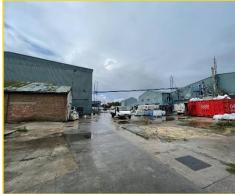

# The Property

The subject property comprises a roughly rectangular shaped site extending to around 4.07 acres (16,491 sq.m) consisting of 11 buildings distributed around various parts of the site and a further 2 open sided storage buildings with a sub station located on the northeastly corner of the site. The buildings appear to be a mix of brick and steel portal frame construction with elevations clad in corrugated steel. Princple access to the site is via vehicular access loading gates from Ashcroft Road with the boundaries secured by steel palisade fencing. Majority of the yard areas comprise a mixture of tarmacadam and concrete surfaced hardstanding.