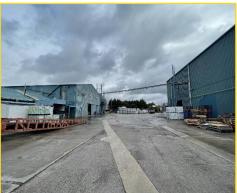

# The Property

The subject property comprises a roughly rectangular shaped site extending to around 4.07 acres (16,491 sq.m) consisting of 11 buildings distributed around various parts of the site and a further 2 open sided storage buildings with a sub station located on the northeastly corner of the site. The buildings appear to be a mix of brick and steel portal frame construction with elevations clad in corrugated steel. Princple access to the site is via vehicular access loading gates from Ashcroft Road with the boundaries secured by steel palisade fencing. Majority of the yard areas comprise a mixture of tarmacadam and concrete surfaced hardstanding.