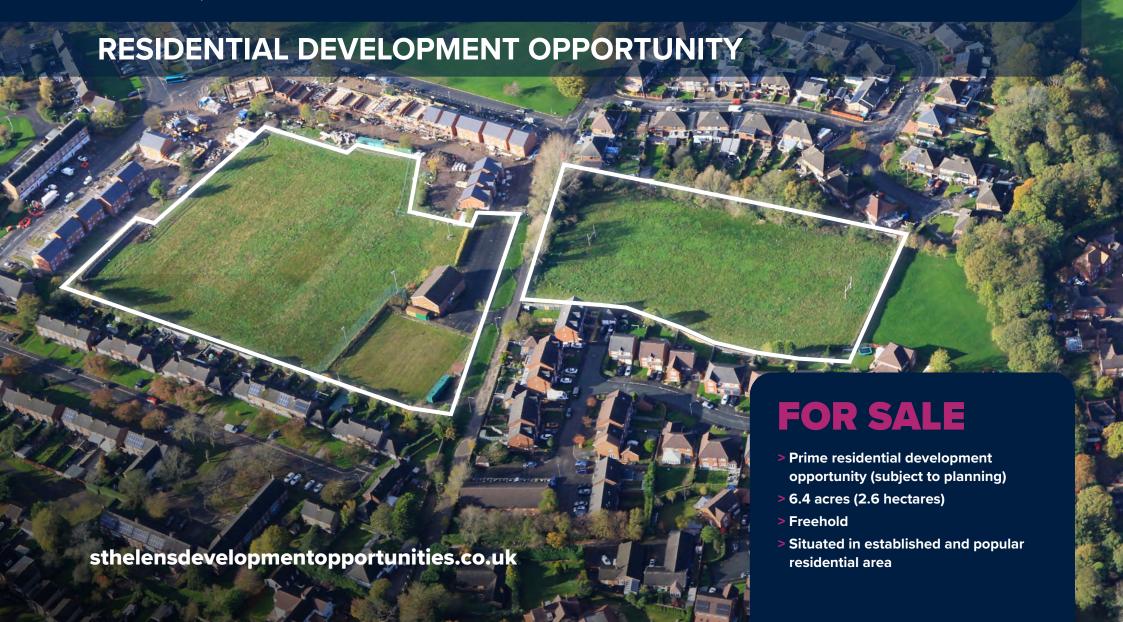

### **DESCRIPTION**

The site comprises two former sports fields, which are surrounded on three sides by established housing developments.

The site is situated within a popular residential area and provides an opportunity for the development of family and high-quality executive housing.

#### **SITE AREA**

6.4 acres (2.6 hectares).

### **TENURE**

Freehold.