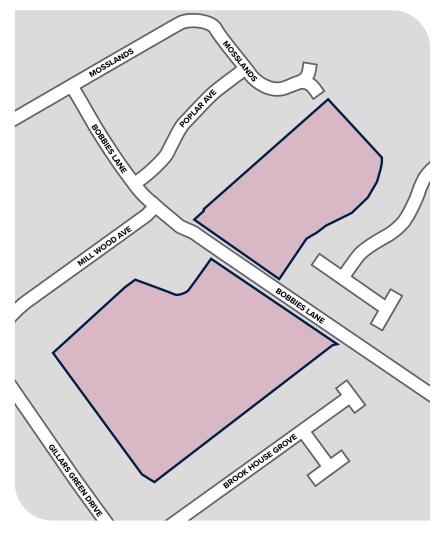

### **DESCRIPTION**

The site comprises two former sports fields, which are surrounded on three sides by established housing developments.

The site is situated within a popular residential area and provides an opportunity for the development of family and high-quality executive housing.

#### **SITE AREA**

6.4 acres (2.6 hectares).

### **LOCATION**

The site is situated on the westerly and easterly sides of Bobbies Lane, Eccleston.

The immediate area is an established and popular residential area, situated approximately 2 miles (3.2 km) west of St Helens Town Centre.