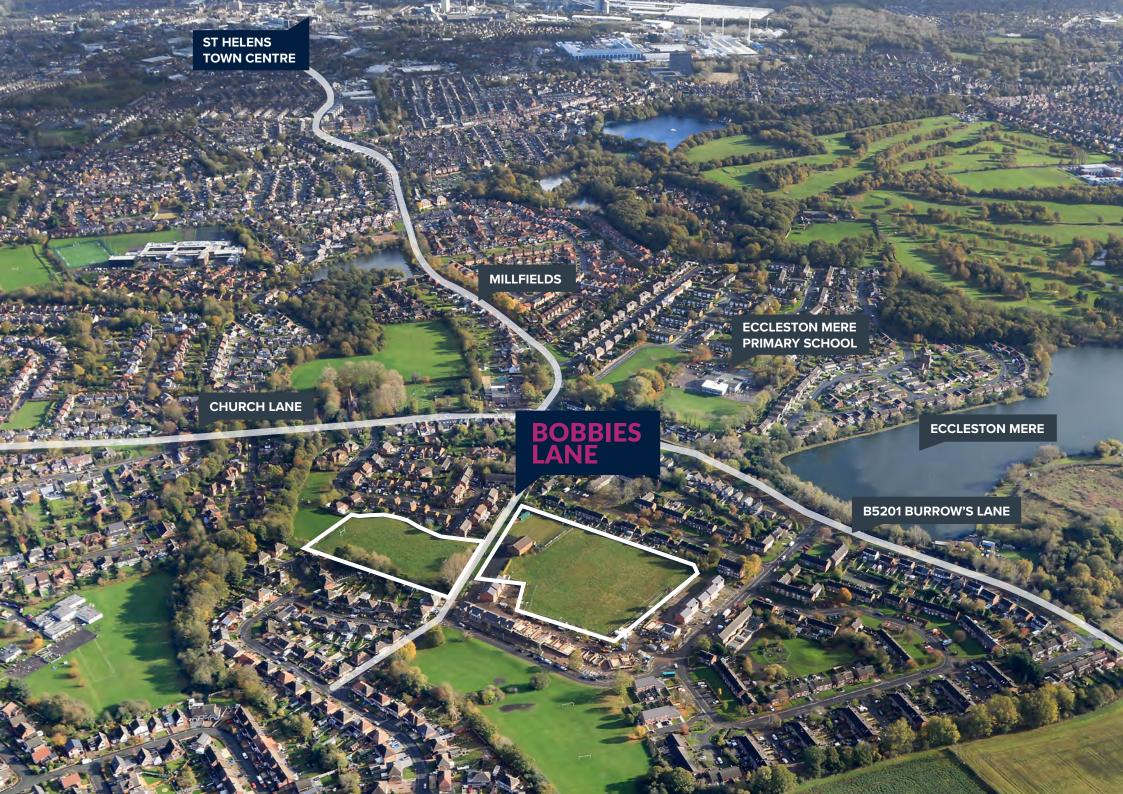

### **LOCATION**

The site is situated on the westerly and easterly sides of Bobbies Lane, Eccleston.

The immediate area is an established and popular residential area, situated approximately 2 miles (3.2 km) west of St Helens Town Centre.

Communication links in the area are excellent, with junction 2 of the M57 situated approximately 2.25 miles (3.6 km) southwest of the site.

https://what3words.com/ really.homes.rate

ECCLESTON, ST HELENS WA10 5AL