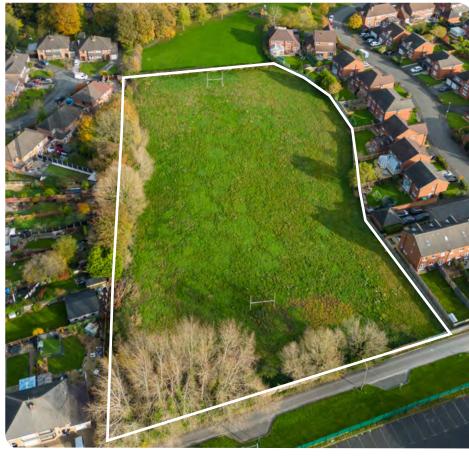

### **DESCRIPTION**

The site comprises two former sports fields, which are surrounded on three sides by established housing developments.

The site is situated within a popular residential area and provides an opportunity for the development of family and high-quality executive housing.

#### **SITE AREA**

6.4 acres (2.6 hectares).