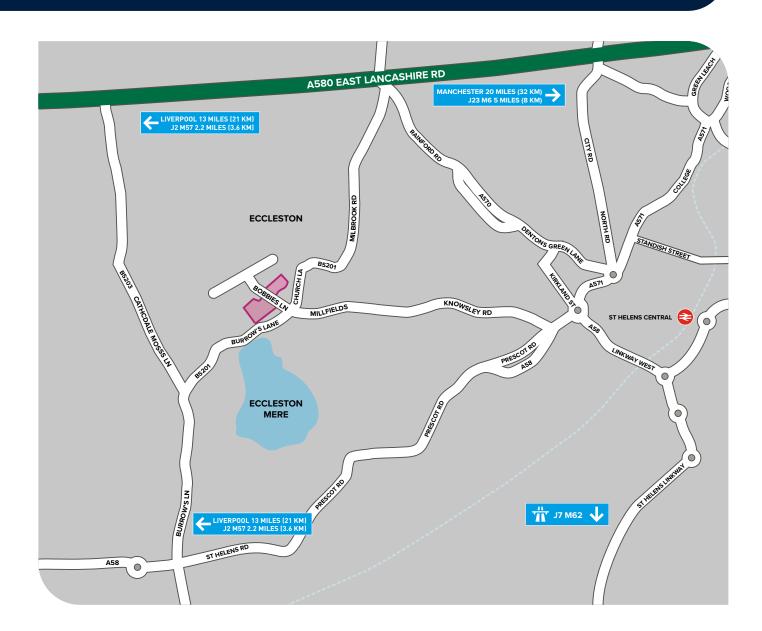

### **LOCATION**

The site is situated on the westerly and easterly sides of Bobbies Lane, Eccleston.

The immediate area is an established and popular residential area, situated approximately 2 miles (3.2 km) west of St Helens Town Centre.

Communication links in the area are excellent, with junction 2 of the M57 situated approximately 2.25 miles (3.6 km) southwest of the site.

https://what3words.com/ really.homes.rate

ECCLESTON, ST HELENS WA10 5AL