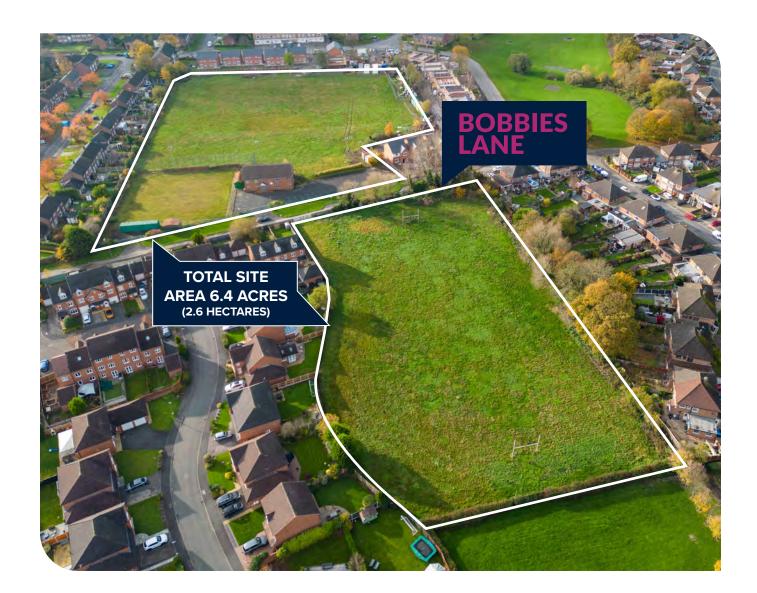

**ECCLESTON, ST HELENS WA10 5AL** 





**ECCLESTON, ST HELENS WA10 5AL** 



sthelensdevelopmentopportunities.co.uk

### **DESCRIPTION**

The site comprises two former sports fields, which are surrounded on three sides by established housing developments.

The site is situated within a popular residential area and provides an opportunity for the development of family and high-quality executive housing.

#### **SITE AREA**

6.4 acres (2.6 hectares).

### **TENURE**

Freehold.

### **PLANNING**

The site would suit residential development, subject to planning.

Further details are available in the Planning Brief within the data room at:

sthe lens development opportunities. co. uk







**ECCLESTON, ST HELENS WA10 5AL** 



sthelensdevelopmentopportunities.co.uk





BOBBIES LANE

**ECCLESTON, ST HELENS WA10 5AL** 



sthelensdevelopmentopportunities.co.uk

### **LOCATION**

The site is situated on the westerly and easterly sides of Bobbies Lane, Eccleston.

The immediate area is an established and popular residential area, situated approximately 2 miles (3.2 km) west of St Helens Town Centre.

Communication links in the area are excellent, with junction 2 of the M57 situated approximately 2.25 miles (3.6 km) southwest of the site.



https://what3words.com/ really.homes.rate





ECCLESTON, ST HELENS WA10 5AL



sthelensdevelopmentopportunities.co.uk





### BOBBIES LANE

**ECCLESTON, ST HELENS WA10 5AL** 



sthelensdevelopmentopportunities.co.uk

#### **DATA ROO