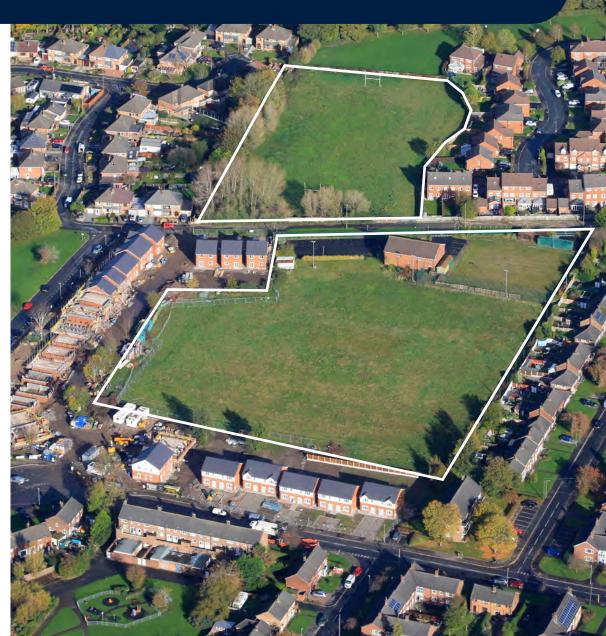

### **DESCRIPTION**

The site comprises two former sports fields, which are surrounded on three sides by established housing developments.

The site is situated within a popular residential area and provides an opportunity for the development of family and high-quality executive housing.

#### **SITE AREA**

6.4 acres (2.6 hectares).

### **LOCATION**

The site is situated on the westerly and easterly sides of Bobbies Lane, Eccleston.

The immediate area is an established and popular residential area, situated approximately 2 miles (3.2 km) west of St Helens Town Centre.