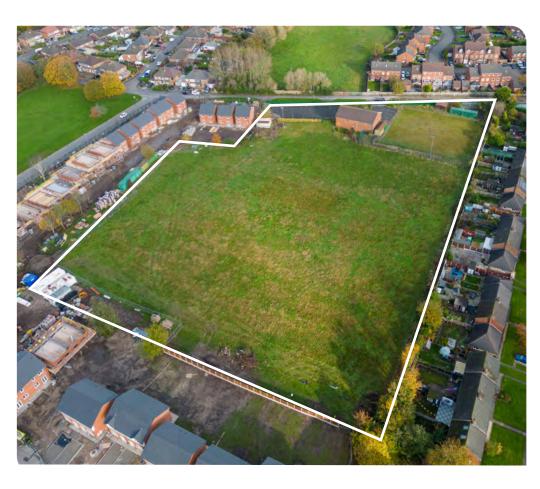

### **DESCRIPTION**

The site comprises two former sports fields, which are surrounded on three sides by established housing developments.

The site is situated within a popular residential area and provides an opportunity for the development of family and high-quality executive housing.

#### **SITE AREA**

6.4 acres (2.6 hectares).