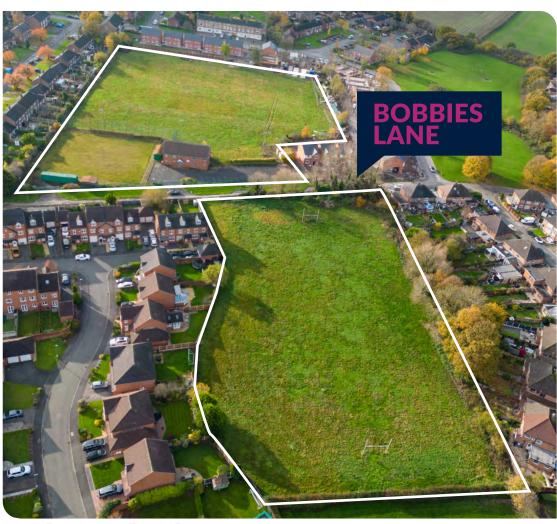

### **DESCRIPTION**

The site comprises two former sports fields, which are surrounded on three sides by established housing developments.

The site is situated within a popular residential area and provides an opportunity for the development of family and high-quality executive housing.