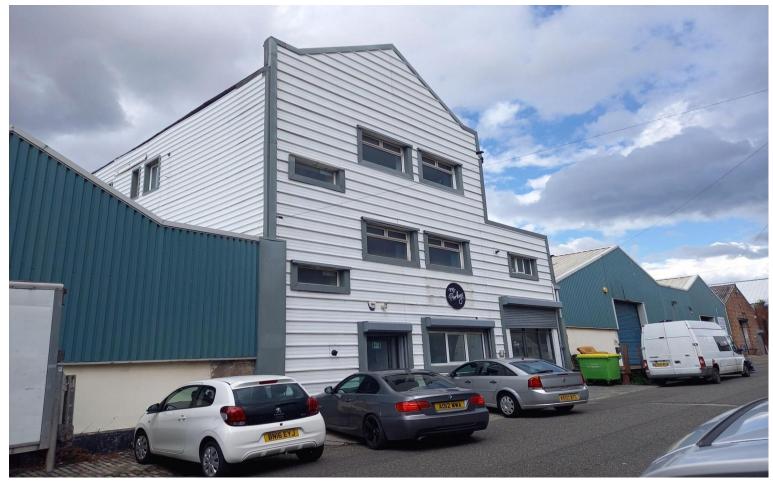

#### Location

The property is situated on Regent Street, on the northerly edge of Liverpool City Centre.

In addition to the strong transport links associated with the nearby City Centre, it is situated off Great Howard Street (A565), which is the main arterial route running north from Liverpool City Centre and 0.6 miles (0.96km) from the new Isle of Man Ferry Terminal.

The accommodation is situated close to Liverpool Waters and 0.5 miles (0.8km) from the new Everton Stadium. It is located within the Ten Streets area, which is a popular location for a wide range of creative, media, music and film related businesses.

## The Property

The accommodation is situated on the first floor, with access via a communal entrance lobby. Car parking is available in front of the building.

Externally the building is clad with PVC coated profile steel sheeting, and incorporates double glazing throughout. The property has its own motorised roller shutters, alarm system and dedicated intercom.