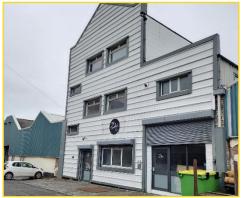

## The Property

The accommodation is situated on the first floor, with access via a communal entrance lobby. Car parking is available in front of the building.

Externally the building is clad with PVC coated profile steel sheeting, and incorporates double glazing throughout. The property has its own motorised roller shutters, alarm system and dedicated intercom.

The accommodation is fully carpeted and has suspended ceilings with recessed fluorescent lighting, and incorporates air conditioning units.

It has its own dedicated kitchenette area and benefits from good natural day lighting.