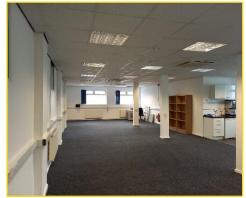

The accommodation is fully carpeted and has suspended ceilings with recessed fluorescent lighting, and incorporates air conditioning units.

It has its own dedicated kitchenette area and benefits from good natural day lighting.

#### Accommodation

We have measured the property on a net internal floor area basis and calculate the areas to be as follows:-

1st Floor: 1,150 sq. ft/106.83 sq. m