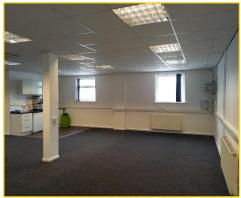

The accommodation is fully carpeted and has suspended ceilings with recessed fluorescent lighting, and incorporates air conditioning units.

It has its own dedicated kitchenette area and benefits from good natural day lighting.

#### Accommodation

We have measured the property on a net internal floor area basis and calculate the areas to be as follows:-

1st Floor: 1,150 sq. ft/106.83 sq. m