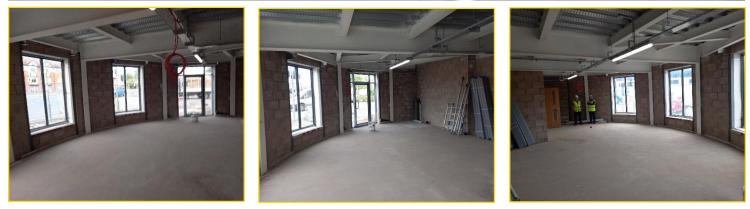

# The Property

The unit is situated on the ground floor of a new 4storey mixed use commercial and residential apartment development, situated in the heart of Crosby Village Centre. Unit A fronts Coronation Road and has been finished to a shell specification, including all services connections, to enable individual occupiers to fit out to their own specification. The unit benefits from a 3 phase electricity supply, drainage and water.

## Accommodation

We have measured the accommodation on the following gross internal floor area:-

677 sq. ft (62.9 sq. m)