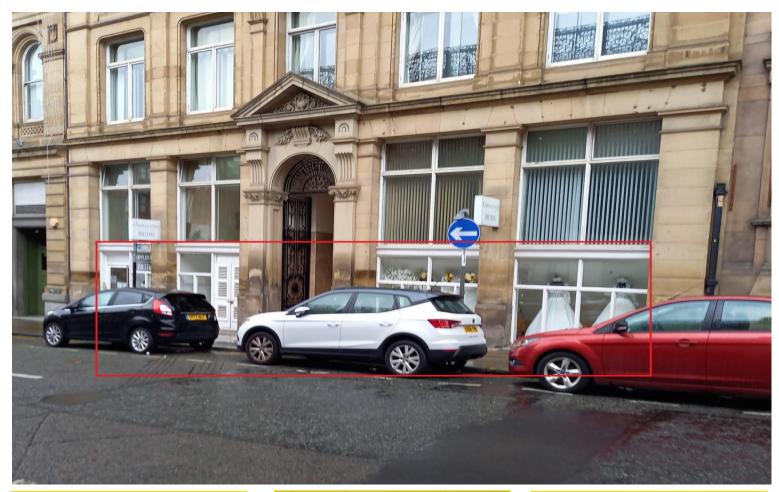

#### Location

The property is situated on the westerly side of Sir Thomas Street, close to its junction with Victoria Street.

It is located within a popular area of the city centre, which has seen considerable recent refurbishment and redevelopment, for a variety of Commercial, Hotel/ Leisure and Residential uses.

Communication links in the area are excellent, with Moorfields Merseyrail Station being situated close by, and local bus services available in Victoria Street, Sir Thomas Street and Dale Street.

It is also situated adjacent to ample on street and multi-storey car parking.