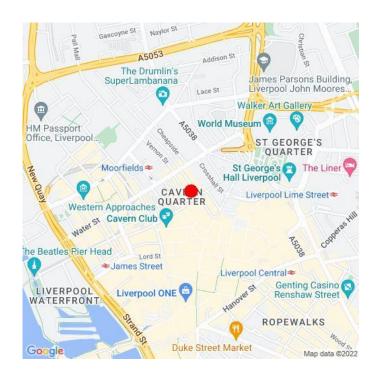

#### Location

The property is situated on the westerly side of Sir Thomas Street, close to its junction with Victoria Street.

It is located within a popular area of the city centre, which has seen considerable recent refurbishment and redevelopment, for a variety of Commercial, Hotel/ Leisure and Residential uses.