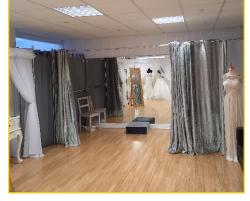

## The Property

The unit is situated at lower ground floor level within a multi-storey refurbished period building.

It comprises of an open plan retail/showroom area, which has a laminate floor cover and suspended ceiling incorporating recessed spot lights.

Heating is provided by wall mounted electric convector heaters. To the rear of the unit is a staff room, together with WC accommodation.