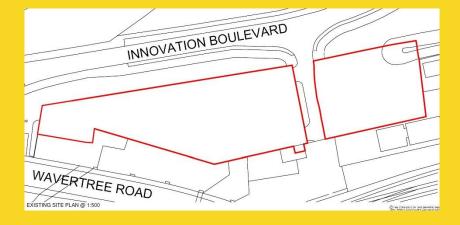

#### The Site

The existing site comprises undeveloped, irregular shaped parcel of grassland, shrubbery and trees. The site is secured by perimeter steel palisade fencing and vehicle access obtained off Innovation Boulevard, via the steel security gates.

#### Accommodation

Measured electronically on web based Ordinance Survey mapping, the site has a total surface area of:

Site Area Approx: 1.056 acres (0.427 ha).