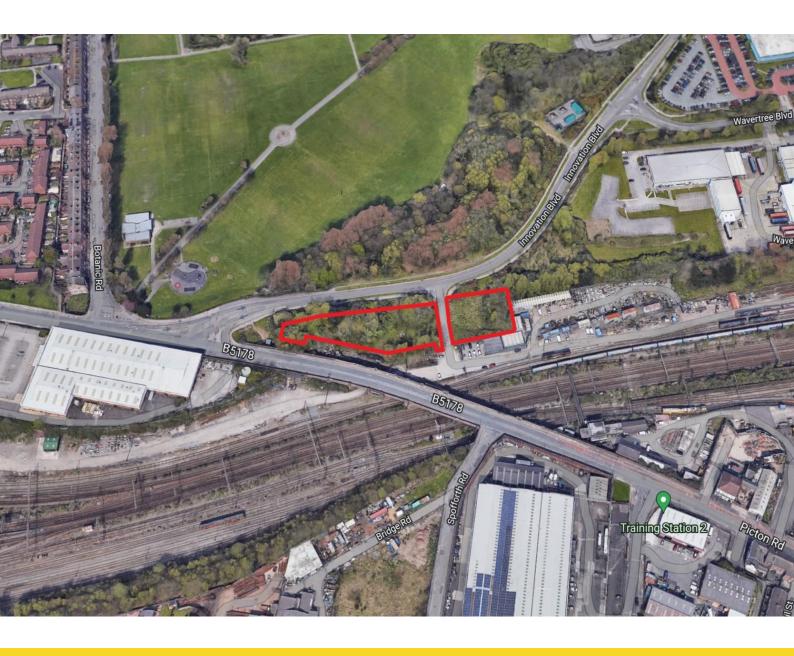

#### Location

The subject site is situated on undeveloped land between Innovation Boulevard, Wavertree Road and National Rail land. The site is located within the district of Wavertree, approximately 2.5 miles to the eastern edge of Liverpool City Centre. The immediate surrounding area is predominantly industrial in nature comprising a number of commercial units and in close proximity to Wavertree Technology Park Opposite the site is public parkland, with a Retail Park situated immediately west of the Wavertree Road/Innovation Boulevard junction comprising a number of national occupiers such as Matalan and Home Bargains, to name but a few.

#### The Site

The existing site comprises undeveloped, irregular shaped parcel of grassland, shrubbery and trees. The site is secured by perimeter steel palisade fencing and vehicle access obtained off Innovation Boulevard, via the steel security gates.

#### Accommodation

Measured electronically on web based Ordinance Survey mapping, the site has a total surface area of:

Site Area Approx: 1.056 acres (0.427 ha).