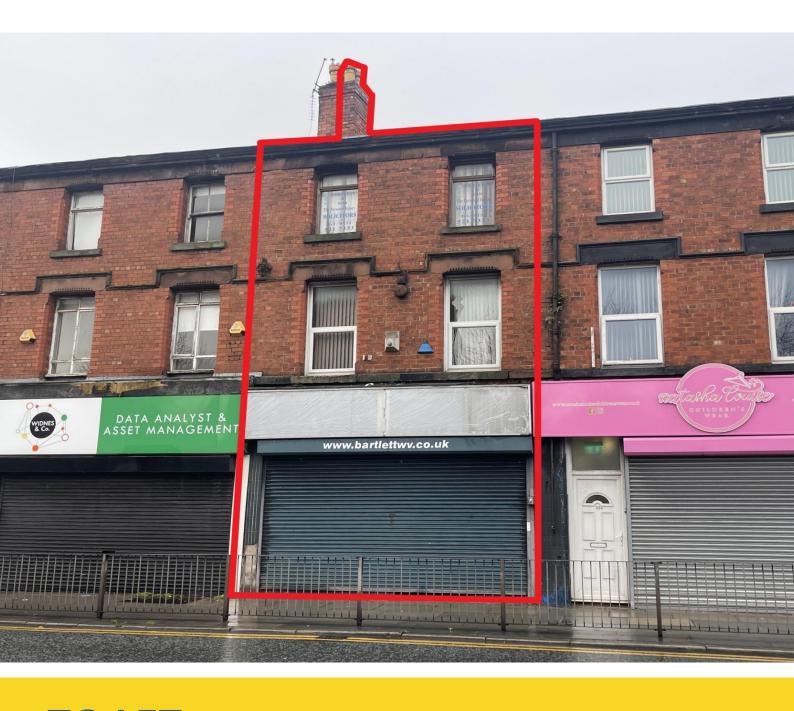

#### Location

The property is located fronting onto Walton Vale approximately 4 miles north of Liverpool City Centre in a busy and well established commercial district comprising a mixture of both national and local type occupiers including Iceland, Home Bargains and Boots to name but a few.

# The Property

The subject property comprises a three-storey mid terrace of traditional brick construction providing office accommodation throughout. The ground floor provides a reception area and office provision with kitchenette facilities as part of the single storey outrigger projection with the upper floors comprising further office provision. Internally, the property carpeted flooring throughout, fluorescent strip lighting and gas central heating. Externally the property benefits from the added security of electric roller shutters.