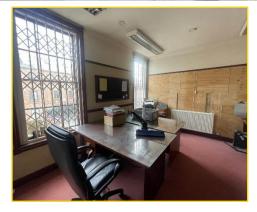

## The Property

The subject property is a Grade II listed, two storey end terrace building, previously occupied by a printing company, consisting of a small retail sales area on the ground floor, with storage, WC, and kitchen provision to the rear. Access to the first and second floor is by an internal central staircase providing ancillary storage and office accommodation. Internally, the premises benefits from carpet floor covering throughout, fluorescent striping lighting and the added security of internal electric roller shutters.

First Floor: 42.2 sq.m (454 sq.ft)

Second Floor: 28 sq.m (301 sq.ft)