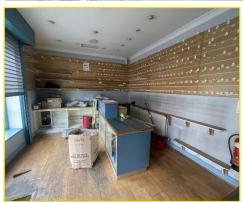

## The Property

The subject property is a Grade II listed, two storey end terrace building, previously occupied by a printing company, consisting of a small retail sales area on the ground floor, with storage, WC, and kitchen provision to the rear. Access to the first and second floor is by an internal central staircase providing ancillary storage and office accommodation. Internally, the premises benefits from carpet floor covering throughout, fluorescent striping lighting and the added security of internal electric roller shutters.

## Accommodation

We have measured the premises in accordance with the RICS Code of Measuring Practice (6th Edition) to provide the following approximate Net Internal Area:

Ground Floor: 40.2 sq.m (433 sq.ft)