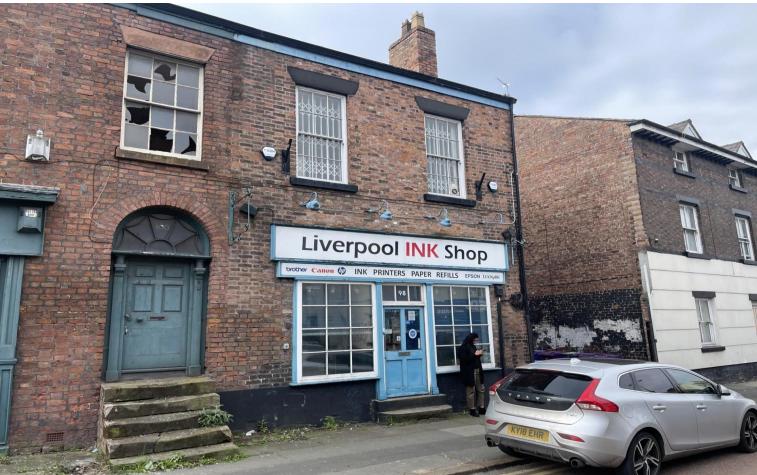

# **FOR SALE**

98 High Street, Wavertree, Liverpool, L15 8HQ

- Grade II Listed Commercial Property
- Well Established Parade
- Suitable For A Number Of Uses, Subject To Planning
- Total Approx NIA: 110.4 sq.m (1,188 sq.ft)

#### Location

The premises are situated fronting onto High Street close to its junction with Waterloo Street, approximately 4 miles Southeast of Liverpool City Centre. The immediate surrounding area consists of predominantly residential housing and mixeduse commercial premises, with a number of local and national type occupiers including Tesco Express and Betfred Bookmakers to name but a few.

## The Property

The subject property is a Grade II listed, two storey end terrace building, previously occupied by a printing company, consisting of a small retail sales area on the ground floor, with storage, WC, and kitchen provision to the rear. Access to the first and second floor is by an internal central staircase providing ancillary storage and office accommodation. Internally, the premises benefits from carpet floor covering throughout, fluorescent striping lighting and the added security of internal electric roller shutters.