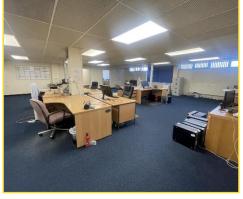

## The Property

The premises comprises an office block of concrete construction with brick elevations under a flat roof with self contained office provision at first floor level which provides relatively open plan office accommodation throughout with a number of individual office cubicles, kitchen and WC facilities. Externally, the property has additional parking provision for approximately 5 vehicles