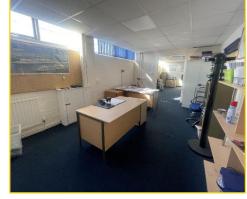

## The Property

The premises comprises an office block of concrete construction with brick elevations under a flat roof with self contained office provision at first floor level which provides relatively open plan office accommodation throughout with a number of individual office cubicles, kitchen and WC facilities. Externally, the property has additional parking provision for approximately 5 vehicles