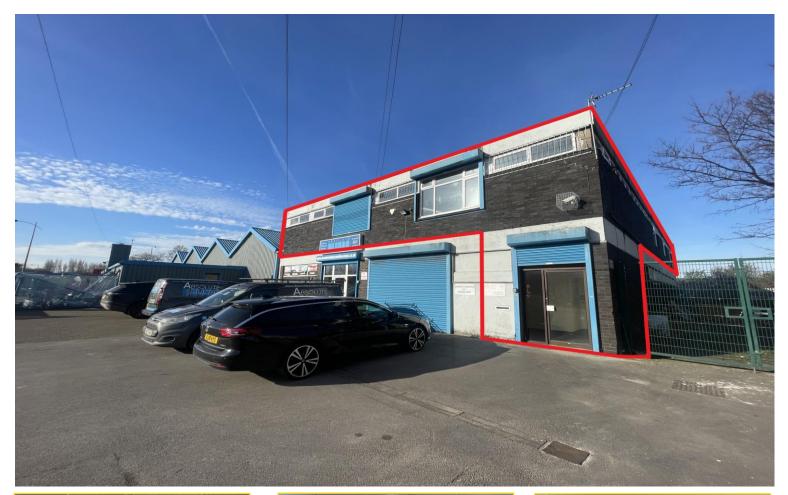

# TO LET

Rockcliff Building, 1 Hanson Road, Walton, Liverpool, L9 7BP

- Well Established Location
- Near to Transport Links
- Main Arterial Route
- Suitable For A Number Of Uses, Subject To Planning
- Total Approx NIA: 412.7 sq.m (4,442 sq.ft).

## The Property

The premises comprises an office block of concrete construction with brick elevations under a flat roof with self contained office provision at first floor level which provides relatively open plan office accommodation throughout with a number of individual office cubicles, kitchen and WC facilities. Externally, the property has additional parking provision for approximately 5 vehicles