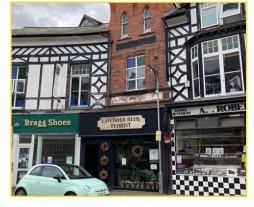

#### Location

The property is situated on the westerly side of The Crescent in West Kirby Town Centre.

The Crescent links with Grange Road (A540) and Banks Road (B5141) within the main retail area of the Town Centre.

# The Property

The property forms part of a multi-storey building, and comprises a self-contained ground floor retail unit. The unit has a full height glass frontage to The Crescent, and comprises of an open plan retail area, with storage and amenity accommodation situated to the rear.