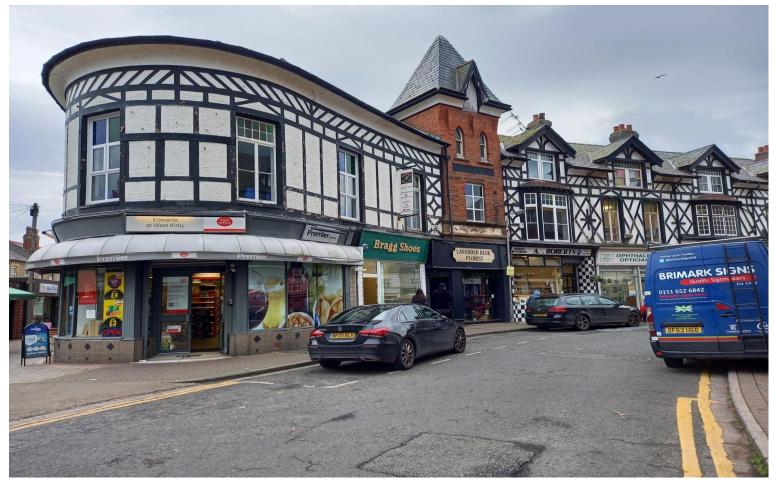

#### Location

The property is situated on the westerly side of The Crescent in West Kirby Town Centre.

The Crescent links with Grange Road (A540) and Banks Road (B5141) within the main retail area of the Town Centre.

The property benefits from excellent proximity to public transport links, with West Kirby Merseyrail Station situated close by, and many bus routes serving Grange Road and Banks Road. Both on street and public surface car parks are available in the immediate vicinity.

# The Property

The property forms part of a multi-storey building, and comprises a self-contained ground floor retail unit. The unit has a full height glass frontage to The Crescent, and comprises of an open plan retail area, with storage and amenity accommodation situated to the rear.