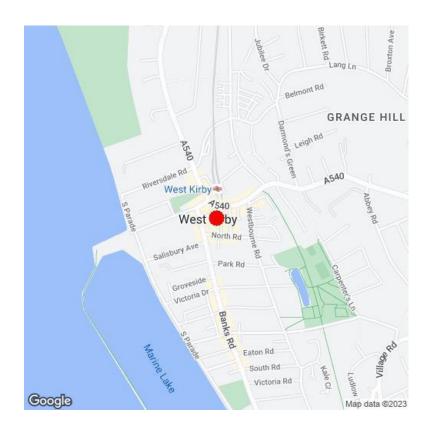

#### Location

The property is situated on the westerly side of The Crescent in West Kirby Town Centre.

The Crescent links with Grange Road (A540) and Banks Road (B5141) within the main retail area of the Town Centre.

The property benefits from excellent proximity to public transport links, with West Kirby Merseyrail Station situated close by, and many bus routes serving Grange Road and Banks Road. Both on street and public surface car parks are available in the immediate vicinity.