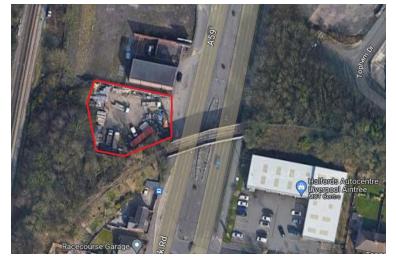

## The Property

The site provides secure open storage land with access from Ormskirk Road.

To the rear of the site is a secure workshop building extending to 1,075 sq. ft (99.9 sq. m) approximately.

Subject to planning, it is suitable for a variety of open storage users.