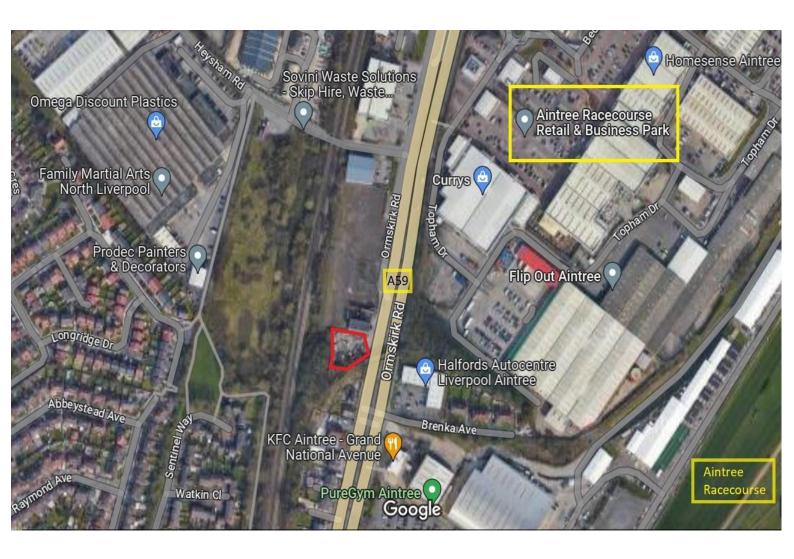

#### Location

The site occupies a prominent position, on Ormskirk Road (A59).

Ormskirk Road forms one of the main arterial routes, running north east from Liverpool City Centre, and connects with the M57 at Switch Island, approximately 1 mile (1.6km) north of the property.

It is situated opposite Aintree Industrial Estate, and in close proximity to Racecourse Retail Park.

## The Property

The site provides secure open storage land with access from Ormskirk Road.

To the rear of the site is a secure workshop building extending to 1,075 sq. ft (99.9 sq. m) approximately.

Subject to planning, it is suitable for a variety of open storage users.