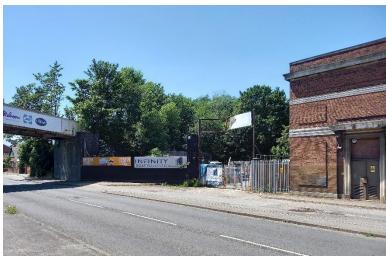

## The Property

The site provides secure open storage land with access from Ormskirk Road.

To the rear of the site is a secure workshop building extending to 1,075 sq. ft (99.9 sq. m) approximately.

Subject to planning, it is suitable for a variety of open storage users.