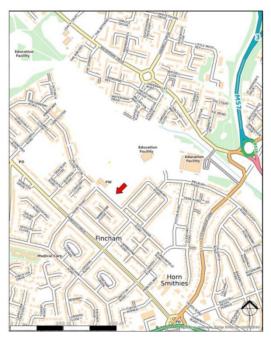

#### Location

The site is situated in Huyton, an established residential area situated approximately 5.5 miles (8.8km) east of Liverpool City Centre.

The site is situated approximately 3/4 mile (1.2km) southwest of Junction 3 of the M57. Access to the immediate area is from Princess Drive, which connects with the A57 approximately 1/4 mile (0.4km) southwest of the property.

## The Property

The site comprises a rectangular shaped open and level site, and its principal frontage is to Southdean Road.

It was formerly the site of St Dominics School, and has been cleared to slab level.