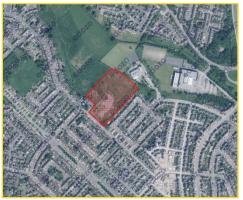

## The Property

The site comprises a rectangular shaped open and level site, and its principal frontage is to Southdean Road.

It was formerly the site of St Dominics School, and has been cleared to slab level.

### Site Area

6.7 acres (2.7 hectares)