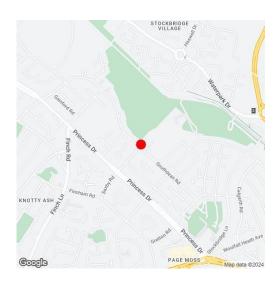

#### Location

The site is situated in Huyton, an established residential area situated approximately 5.5 miles (8.8km) east of Liverpool City Centre.

The site is situated approximately 3/4 mile (1.2km) southwest of Junction 3 of the M57. Access to the immediate area is from Princess Drive, which connects with the A57 approximately 1/4 mile (0.4km) southwest of the property.

## The Property

The site comprises a rectangular shaped open and level site, and its principal frontage is to Southdean Road.

It was formerly the site of St Dominics School, and has been cleared to slab level.