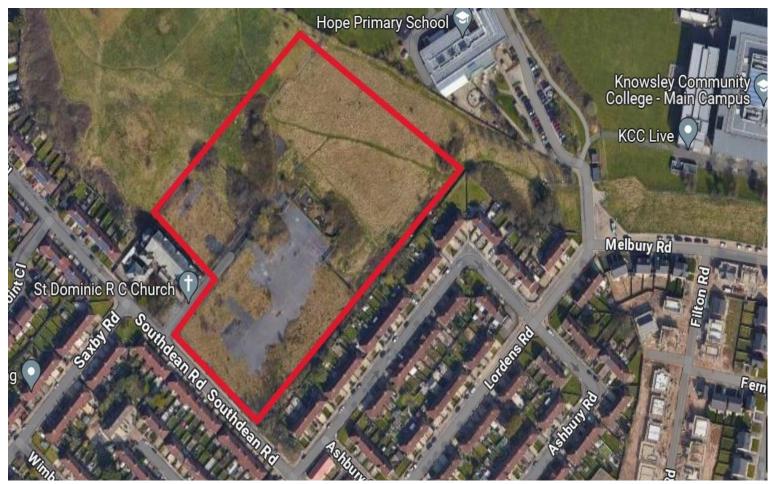

## The Property

The site comprises a rectangular shaped open and level site, and its principal frontage is to Southdean Road.

It was formerly the site of St Dominics School, and has been cleared to slab level.

### Site Area

6.7 acres (2.7 hectares)