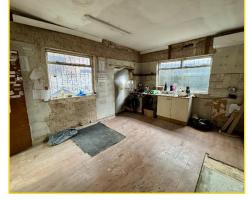

## The Property

The property provides a ground floor commercial unit within a three storey, mid terrace of traditional brick construction. Internally the premises is in poor to condition with fixtures and fittings removed by the previous occupier without making good however we understand the property will provide an effectively shell condition prior to marketing. Externally the unit benefits from a timber framed single glazed frontage with the added security of roller shutters.