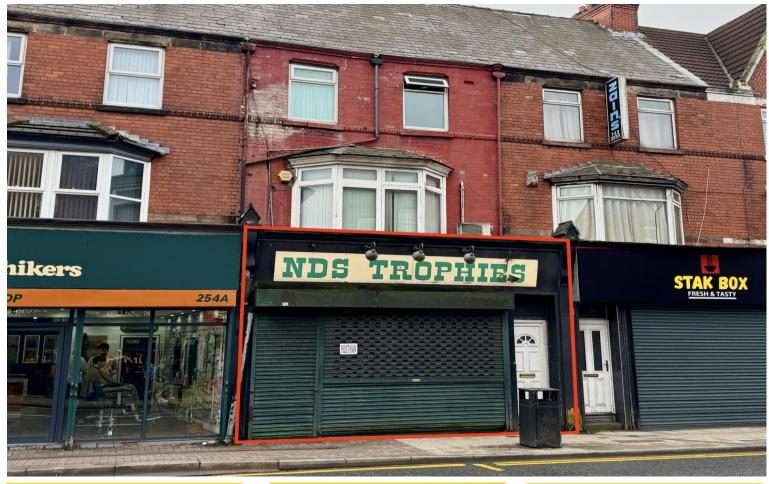

# **TO LET**

252 Smithdown Road, Wavertree, Liverpool, L15 5AH

- Ground floor retail premises.
- Prominent location on a main arterial route.
- NIA 60 sq.m (643 sq.ft).

#### Location

The premises are situated fronting onto Smithdown Road close to its junction with Greenbank Road Road approximately 3 miles east of Liverpool City Centre. Smithdown Road (A562) is the main arterial route linking Liverpool City Centre and Queens Drive (A5058) and within a busy retail parade with the immediate surrounding area consisting of a mixture of residential housing and a mixed commercial/residential premises.

## The Property

The property provides a ground floor commercial unit within a three storey, mid terrace of traditional brick construction. Internally the premises is in poor to condition with fixtures and fittings removed by the previous occupier without making good however we understand the property will provide an effectively shell condition prior to marketing. Externally the unit benefits from a timber framed single glazed frontage with the added security of roller shutters.