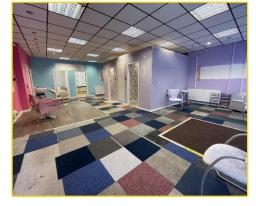

## The Property

The premises comprises a ground floor commercial unit within a two storey mid terraced building. Internally the property comprises an open plan main retail sales area with stud partitioning providing three self contained rooms to the rear benefiting from carpeted tiled flooring throughout, suspended ceiling incorporating recessed fluorescent strip lighting, gas central heating, WC and kitchenette facilities. Externally the property comprises a single glazed timber framed frontage.

#### Accommodation

We have measured the premises in accordance with the RICS Code of Measuring Practice (6th Edition) to provide the following approximate Net Internal Area: -

92.8 sq.m (1,000 sq.ft)