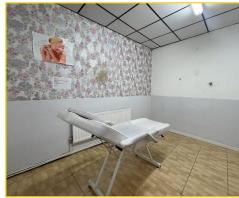

## The Property

The premises comprises a ground floor commercial unit within a two storey mid terraced building. Internally the property comprises an open plan main retail sales area with stud partitioning providing three self contained rooms to the rear benefiting from carpeted tiled flooring throughout, suspended ceiling incorporating recessed fluorescent strip lighting, gas central heating, WC and kitchenette facilities. Externally the property comprises a single glazed timber framed frontage.