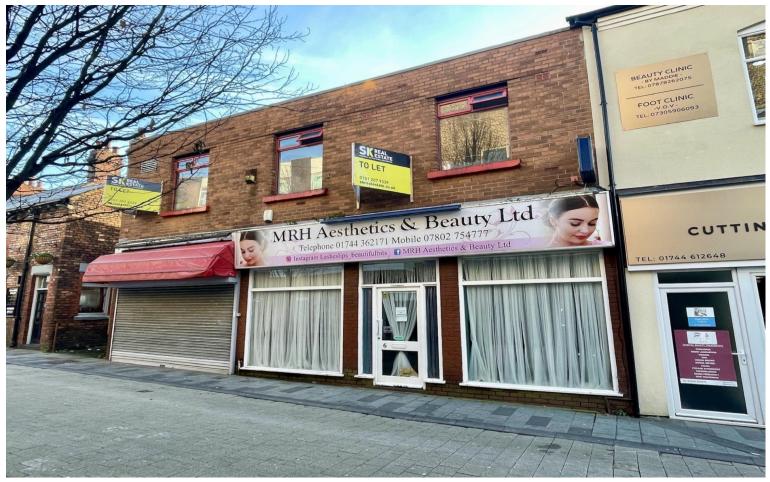

# **TO LET**

6 Barrow Street, St Helens, WA10 1RX

- Ground floor commercial premises.
- Suitable for a number of uses, subject to planning.
- Town Centre location.
- Net internal area approx: 92.9 sq. m (1,000 sq. ft)

#### Location

The property is situated fronting onto Barrow Street close to the junction with Ormskirk Street in St Helens Town Centre.

Barrow Street is pedestrianised and links Ormskirk Street with Claughton Street. Nearby occupiers comprise of a mixture of local and national multiples including Caffe Nero, Natwest and Reeds Rains to name but a few. St. Helens Train Station and College are also both within walking distance.

## The Property

The premises comprises a ground floor commercial unit within a two storey mid terraced building. Internally the property comprises an open plan main retail sales area with stud partitioning providing three self contained rooms to the rear benefiting from carpeted tiled flooring throughout, suspended ceiling incorporating recessed fluorescent strip lighting, gas central heating, WC and kitchenette facilities. Externally the property comprises a single glazed timber framed frontage.