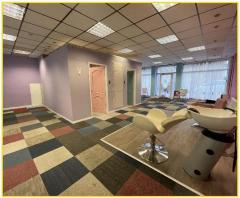

## The Property

The premises comprises a ground floor commercial unit within a two storey mid terraced building. Internally the property comprises an open plan main retail sales area with stud partitioning providing three self contained rooms to the rear benefiting from carpeted tiled flooring throughout, suspended ceiling incorporating recessed fluorescent strip lighting, gas central heating, WC and kitchenette facilities. Externally the property comprises a single glazed timber framed frontage.

#### Accommodation

We have measured the premises in accordance with the RICS Code of Measuring Practice (6th Edition) to provide the following approximate Net Internal Area: -

92.8 sq.m (1,000 sq.ft)