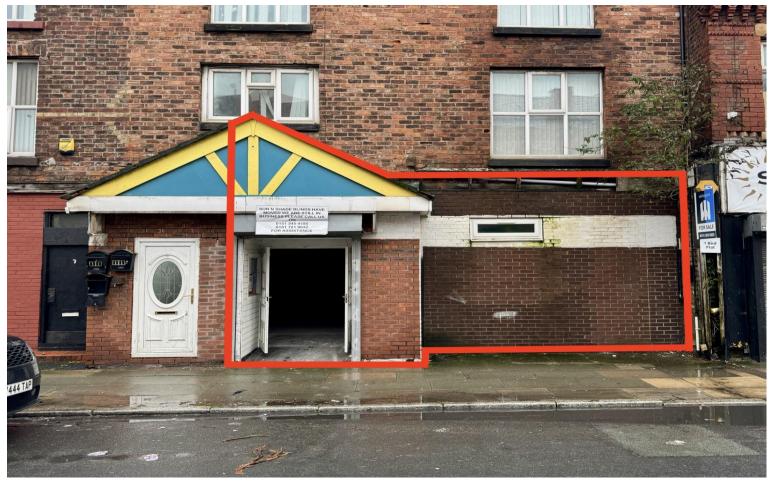

#### Location

The property is located on the westerly side of Hawthorne Road, in the Bootle area approximately 1 mile south of Bootle town centre and 3 miles north of Liverpool city centre. Hawthorne Road (A5090) is a busy arterial route leading northwards from Kirkdale and linking with the A5036 at Litherland, which in turn leads westwards to Liverpool North Docks and Seaforth Container Terminal. Alternatively eastwards to the M57 and M58 motorway junction at Switch Island. The immediate surrounding area is predominantly residential although there are commercial occupiers on Hawthorne Road and within the immediate area.

## The Property

The subject property comprises a ground floor commercial unit within a two-storey mid terrace of traditional brick construction. Internally the premises benefits from essentially a `white box finish` with plastered walls, concrete flooring, fluorescent strip lighting and WC facilities to the rear of the unit. Externally the property consists of a hard frontage with a recessed access the added security of electric roller shutters and kerbside parking provision.