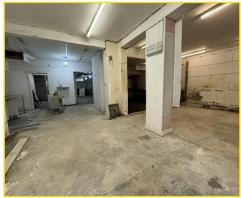

## The Property

The subject property comprises a ground floor commercial unit within a two-storey mid terrace of traditional brick construction. Internally the premises benefits from essentially a `white box finish` with plastered walls, concrete flooring, fluorescent strip lighting and WC facilities to the rear of the unit. Externally the property consists of a hard frontage with a recessed access the added security of electric roller shutters and kerbside parking provision.

#### Accommodation

We have measured the premises in accordance with the RICS Code of Measuring Practice (6th Edition) to provide the following approximate Net Internal Areas:

126.6 sq.m (1,363 sq.ft)