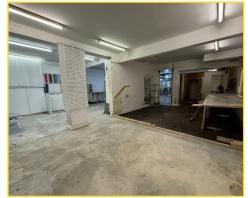

## The Property

The subject property comprises a ground floor commercial unit within a two-storey mid terrace of traditional brick construction. Internally the premises benefits from essentially a `white box finish` with plastered walls, concrete flooring, fluorescent strip lighting and WC facilities to the rear of the unit. Externally the property consists of a hard frontage with a recessed access the added security of electric roller shutters and kerbside parking provision.

#### Accommodation

We have measured the premises in accordance with the RICS Code of Measuring Practice (6th Edition) to provide the following approximate Net Internal Areas:

126.6 sq.m (1,363 sq.ft)