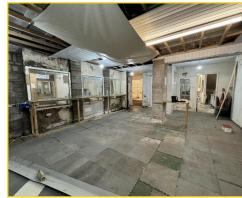

## The Property

The subject property comprises a ground floor commercial unit within a two-storey mid terrace of traditional brick construction. Internally the premises benefits from essentially a `white box finish` with plastered walls, concrete flooring, fluorescent strip lighting and WC facilities to the rear of the unit. Externally the property consists of a hard frontage with a recessed access the added security of electric roller shutters and kerbside parking provision.

#### Accommodation

We have measured the premises in accordance with the RICS Code of Measuring Practice (6th Edition) to provide the following approximate Net Internal Areas:

126.6 sq.m (1,363 sq.ft)