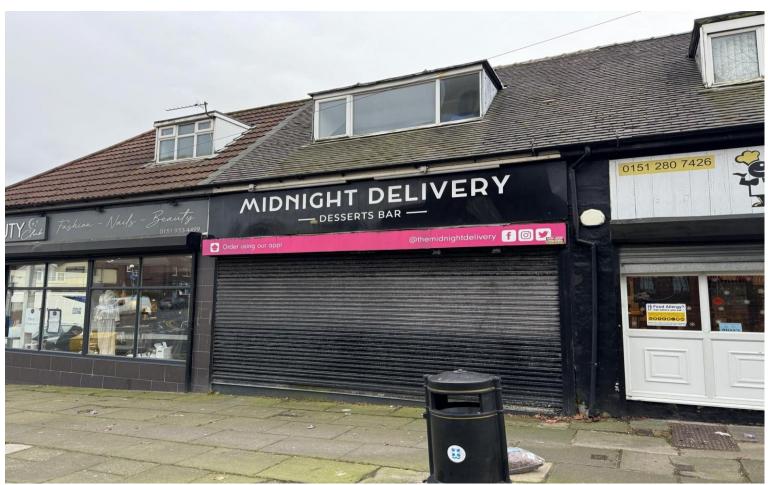

# TO LET/MAY SELL

57 Orrell Road, Bootle, Liverpool, L20 6DX

- Two Storey Commercial Premises
- Suitable For A Number Of Uses,
  Subject To Planning
- Total Approx NIA: 62.8 sq.m (676 sq.ft)

#### Location

The premises are situated fronting onto Orrell Road close to its junction with Harris Drive. The property forms part of a small local suburban shopping parade which includes a newsagents, cafe and hair and beauty salon. The surrounding area is mainly residential in nature dominated by semi detached housing. Orrell Road is a single carriageway local distributor road. The property lies approximately a mile north of Bootle town centre and 3.5 miles north of Liverpool city centre.

## The Property

The property provides a two storey commercial mid terrace of traditional brick construction comprising a retail unit on the ground floor with ancillary storage at first floor. Internally, the premises benefits from non slip linoleum flooring throughout, ceiling mounted LED lighting and WC facilities. Externally, the unit benefits from an aluminium framed single glazed frontage with the added security of roller shutters