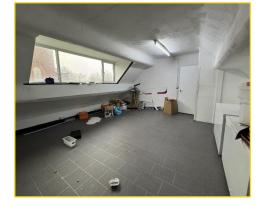

## The Property

The property provides a two storey commercial mid terrace of traditional brick construction comprising a retail unit on the ground floor with ancillary storage at first floor. Internally, the premises benefits from non slip linoleum flooring throughout, ceiling mounted LED lighting and WC facilities. Externally, the unit benefits from an aluminium framed single glazed frontage with the added security of roller shutters

First Floor: 24.9 sq.m (268 sq.ft)