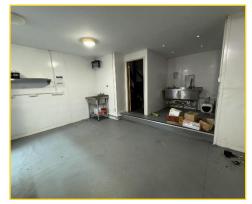

## The Property

The property provides a two storey commercial mid terrace of traditional brick construction comprising a retail unit on the ground floor with ancillary storage at first floor. Internally, the premises benefits from non slip linoleum flooring throughout, ceiling mounted LED lighting and WC facilities. Externally, the unit benefits from an aluminium framed single glazed frontage with the added security of roller shutters

### Accommodation

We have measured the premises in accordance with the RICS Code of Measuring Practice (6th Edition) to provide the following approximate Net Internal Area:

Ground Floor: 37.9 sq.m (408 sq.ft)