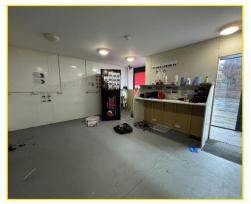

## The Property

The property provides a two storey commercial mid terrace of traditional brick construction comprising a retail unit on the ground floor with ancillary storage at first floor. Internally, the premises benefits from non slip linoleum flooring throughout, ceiling mounted LED lighting and WC facilities. Externally, the unit benefits from an aluminium framed single glazed frontage with the added security of roller shutters

### Accommodation

We have measured the premises in accordance with the RICS Code of Measuring Practice (6th Edition) to provide the following approximate Net Internal Area:

Ground Floor: 37.9 sq.m (408 sq.ft)