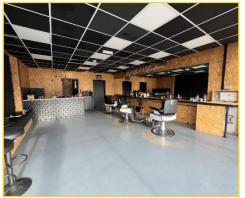

# The Property

The subject property comprises a prominent two storey semi-detached mixed use premises, consisting of a ground floor retail unit previously occupied by a Barbers and therefore currently fit out for that purpose benefiting from a polished concrete flooring, and suspended ceiling with recessed fluorescent strip lighting throughout.

#### Accommodation

We have measured the premises in accordance with the RICS Code of Measuring Practice (6th Edition) to provide the following approximate Net Internal Area:

Ground Floor: 58.1 sq.m (626 sq.ft)