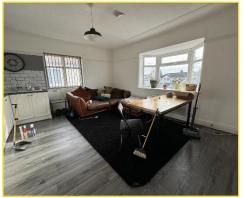

# The Property

The subject property comprises a prominent two storey semi-detached mixed use premises, consisting of a ground floor retail unit previously occupied by a Barbers and therefore currently fit out for that purpose benefiting from a polished concrete flooring, and suspended ceiling with recessed fluorescent strip lighting throughout.

First Floor: 59.4 sq.m (640 sq.ft)