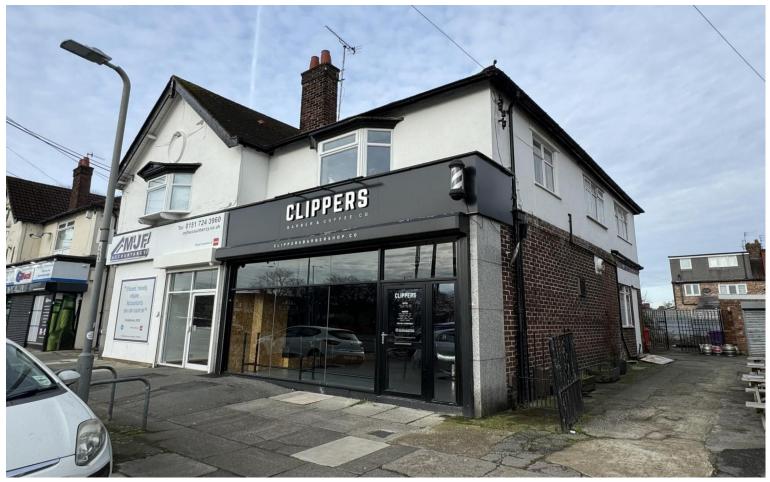

# **TO LET**

49/49a Booker Avenue Liverpool L18 4QZ

- Well Established Commercial Parade
- Suitable For A Number Of Uses, Subject To Planning
- Desirable Location
- Total Approx NIA: 117.5 sq.m (1,266 sq.ft)

## Location

The property forms part of a well-established local shopping parade, with a commercial frontage fronting on to Booker Avenue close to its junction with Brodie Avenue approximately 3.5 miles Southeast of Liverpool City Centre.

The frontage is set back from Booker Avenue, and benefits from a short slip road which provides a reasonable kerbside parking provision.

The immediate surrounding area provides desirable residential dwellings, with nearby commercial occupiers including Boots Pharmacy, beauticians, bar and eateries, Bargain Booze, and Tesco to name but a few.

# The Property

The subject property comprises a prominent two storey semi-detached mixed use premises, consisting of a ground floor retail unit previously occupied by a Barbers and therefore currently fit out for that purpose benefiting from a polished concrete flooring, and suspended ceiling with recessed fluorescent strip lighting throughout.