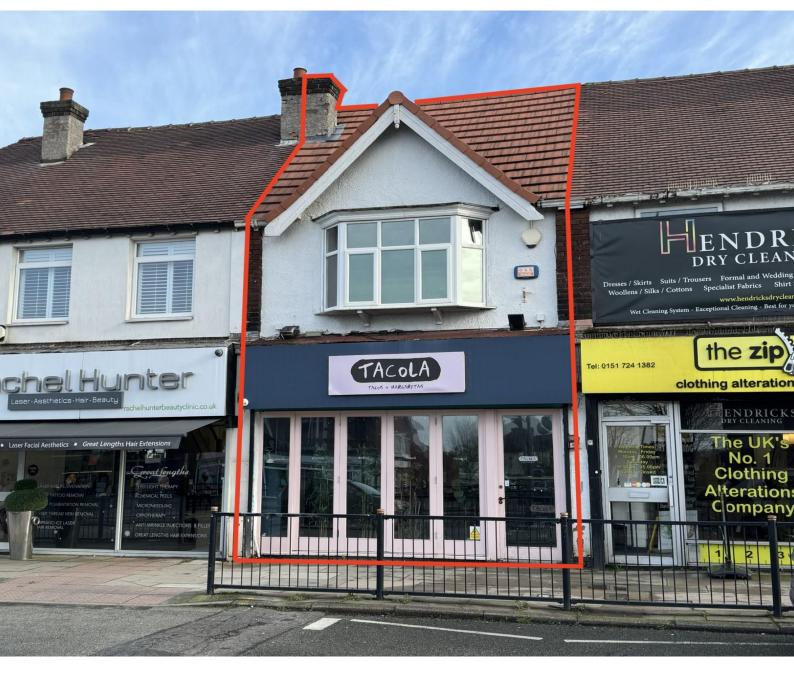

**FOR SALE** 103-105 Allerton Road, Liverpool, L18 2DD

- Two Storey Commerical Premises
- Well Established Commercial District
- Main Arterial Route
- Suitable For A Number Of Uses, Subject To Planning

# The Property

The premises comprise a ground floor bar / restaurant with various internal seating, tables and chairs for approximately 20 seats/covers with kitchen preparation area to the rear. The first floor provides an open plan restaurant capacity for approximately a further 50 covers and staff/storage room and WC facilities. The premises previously traded as a restaurant and fit for this purpose providing timber flooring, bar servery, display cabinets, first floor fully fitted with soft seating, recessed spot lights, air conditioning, CCTV, security alarm and roller shutter. Externally, the property benefits from a double glazed bi-fold glazed frontage with the added security of electric roller shutters.