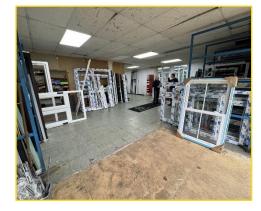

## The Property

The premises comprises a self contained ground floor industrial workshop within a two-storey mixed use building. Internally, the property is currently fit out to a good standard benefiting from open plan workshop with vehicular access via electric roller shutter and office provision with carpet tile flooring, suspended ceiling throughout incorporating recessed fluorescent strip lighting, PVCu double glazing and kitchenette and W.C facilities. Externally, the premises benefits from car parking provision for up to 4 vehicles.