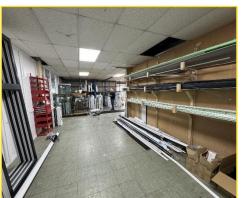

## The Property

The premises comprises a self contained ground floor industrial workshop within a two-storey mixed use building. Internally, the property is currently fit out to a good standard benefiting from open plan workshop with vehicular access via electric roller shutter and office provision with carpet tile flooring, suspended ceiling throughout incorporating recessed fluorescent strip lighting, PVCu double glazing and kitchenette and W.C facilities. Externally, the premises benefits from car parking provision for up to 4 vehicles.