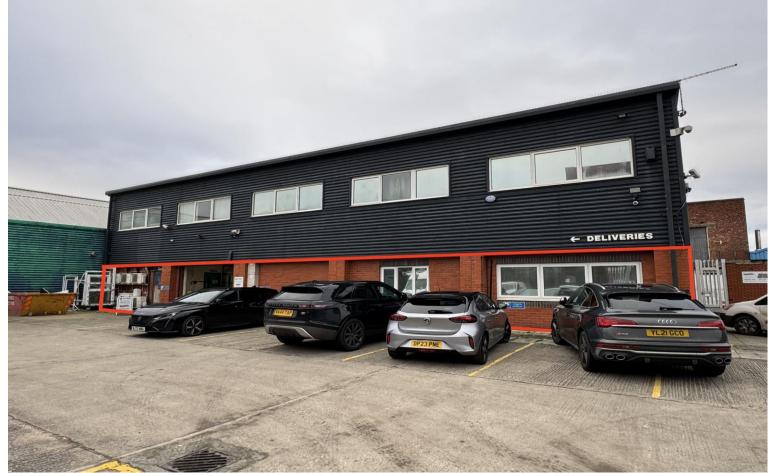

# **SI** REAL ESTATE

**TO LET** 147-161 Richmond Row, Liverpool, L3 3BU

- Industrial Workshop
- Well Established Location close to the City Centre
- Suitable For A Number Of Uses, Subject To Planning
- Total Approx GIA: 291.3 sq.m (3,135 sq.ft)

#### Location

The subject property is located fronting Richmond Row , close to its junction with Fox Street and close to the main arterial route (New Islington) into Liverpool City Centre, approximately 1 mile West. The immediate surrounding area is predominantly Industrial in nature however suitable for a number of uses and provides direct access to the amenities of the city centre as well as good links to the local motorway networks (M62).

## The Property

The premises comprises a self contained ground floor industrial workshop within a two-storey mixed use building. Internally, the property is currently fit out to a good standard benefiting from open plan workshop with vehicular access via electric roller shutter and office provision with carpet tile flooring, suspended ceiling throughout incorporating recessed fluorescent strip lighting, PVCu double glazing and kitchenette and W.C facilities. Externally, the premises benefits from car parking provision for up to 4 vehicles.