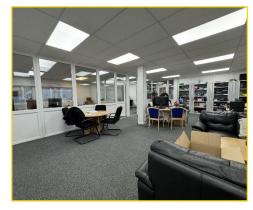

## The Property

The premises comprises a self contained ground floor industrial workshop within a two-storey mixed use building. Internally, the property is currently fit out to a good standard benefiting from open plan workshop with vehicular access via electric roller shutter and office provision with carpet tile flooring, suspended ceiling throughout incorporating recessed fluorescent strip lighting, PVCu double glazing and kitchenette and W.C facilities. Externally, the premises benefits from car parking provision for up to 4 vehicles.