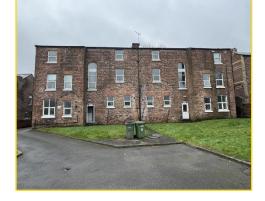

# The Property

The property comprises two Victorian semidetached two storey former private dwelling houses, now converted and configured for use as twelve self-contained flats. There is need or scope for maintenance and general refurbishment throughout.

Immediately in front of the buildings is a pedestrian pathway between a small garden area which is mainly grass surfaced with a reasonably large garden area to the rear with a proportion providing tarmacadam surfaced car parking provision.