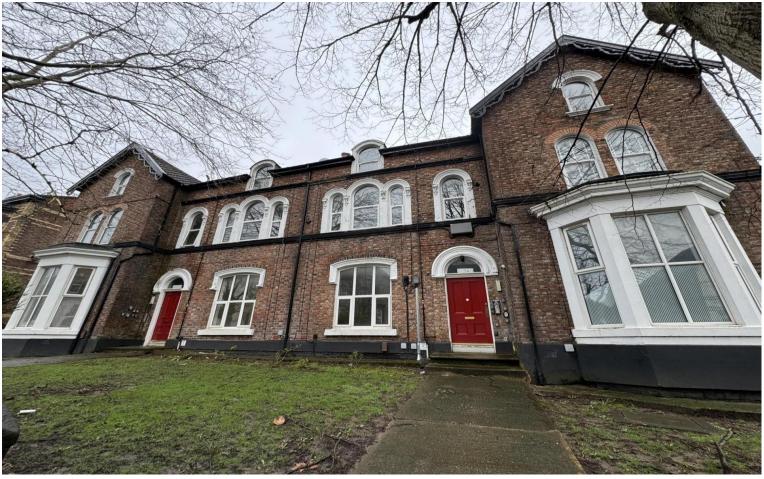

# The Property

The property comprises two Victorian semidetached two storey former private dwelling houses, now converted and configured for use as twelve self-contained flats. There is need or scope for maintenance and general refurbishment throughout.

Immediately in front of the buildings is a pedestrian pathway between a small garden area which is mainly grass surfaced with a reasonably large garden area to the rear with a proportion providing tarmacadam surfaced car parking provision.