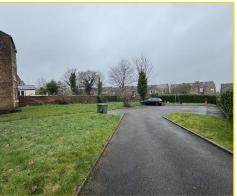

Immediately in front of the buildings is a pedestrian pathway between a small garden area which is mainly grass surfaced with a reasonably large garden area to the rear with a proportion providing tarmacadam surfaced car parking provision.

# Accommodation

Measured electronically on web based Ordinance Survey mapping, the site has a total surface area of:-

1,305 sq. m (0.322 acres)