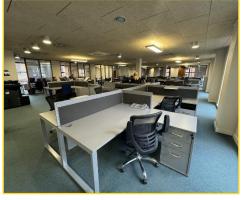

### The Property

The premises comprises excellent office accommodation, situated on the first floor within four storey new build property with a feature full height atrium, staffed reception area and two high speed 8-person lifts. Internally, the property is currently fit out to a high standard benefitting from carpet tiled flooring throughout, acoustic ceiling tiles incorporating suspended LED lighting, comfort cooling system and kitchen and W.C facilities. Externally, the property benefits from double glazed aluminium framed windows with secure underground parking provision also available up to 3 vehicles.

#### Accommodation

We have measured the premises in accordance with the RICS Code of Measuring Practice (6th Edition) to provide the following approximate Net Internal Area:

372.3 sq.m (4,008 sq.ft).