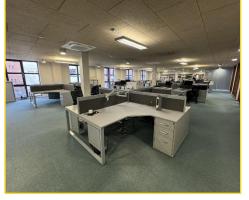

### The Property

The premises comprises excellent office accommodation, situated on the first floor within four storey new build property with a feature full height atrium, staffed reception area and two high speed 8-person lifts. Internally, the property is currently fit out to a high standard benefitting from carpet tiled flooring throughout, acoustic ceiling tiles incorporating suspended LED lighting, comfort cooling system and kitchen and W.C facilities. Externally, the property benefits from double glazed aluminium framed windows with secure underground parking provision also available up to 3 vehicles.

#### Accommodation

We have measured the premises in accordance with the RICS Code of Measuring Practice (6th Edition) to provide the following approximate Net Internal Area:

372.3 sq.m (4,008 sq.ft).