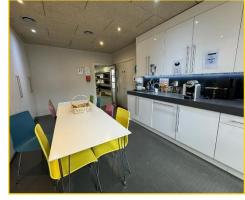

### The Property

The premises comprises excellent office accommodation, situated on the first floor within four storey new build property with a feature full height atrium, staffed reception area and two high speed 8-person lifts. Internally, the property is currently fit out to a high standard benefitting from carpet tiled flooring throughout, acoustic ceiling tiles incorporating suspended LED lighting, comfort cooling system and kitchen and W.C facilities. Externally, the property benefits from double glazed aluminium framed windows with secure underground parking provision also available up to 3 vehicles.