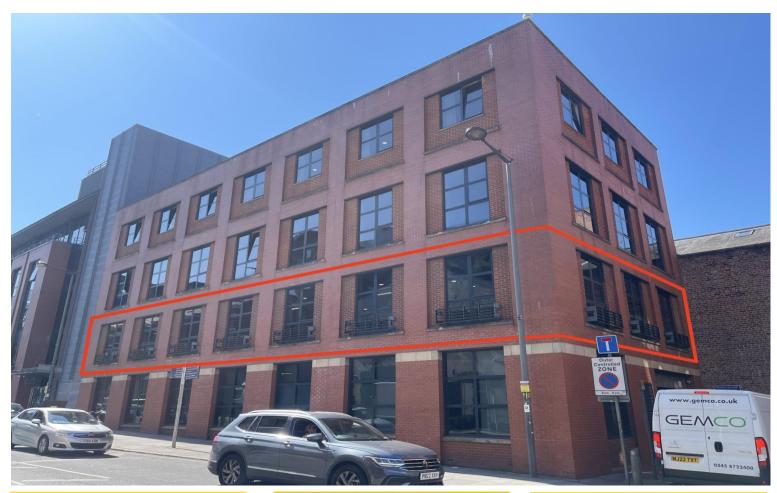

# TO LET

First Floor, Suite 4, 10 Duke Street, Liverpool, L1 5AS

- High Quality Furnished Office Accommodation
- Situated in the Heart of the City Centre
- Secure Underground Parking Provision
- Total Approx NIA: 372.3 sq.m (4,008 sq.ft)

#### Location

The subject property fronts on to Duke Street close to it's junctions with Campbell Street and Hanover Street. The immediate surrounding area is a popular and vibrant mixed use area, incorporating extensive residential developments, as well as a large number of bars, restaurants, offices, and lies just a few metres from one of the main entrances to Liverpool ONE, Grosvenor's retail and leisure development with access to Q -Park multi storey car park and Mersey Travel Interchange

### The Property

The premises comprises excellent office accommodation, situated on the first floor within four storey new build property with a feature full height atrium, staffed reception area and two high speed 8-person lifts. Internally, the property is currently fit out to a high standard benefitting from carpet tiled flooring throughout, acoustic ceiling tiles incorporating suspended LED lighting, comfort cooling system and kitchen and W.C facilities. Externally, the property benefits from double glazed aluminium framed windows with secure underground parking provision also available up to 3 vehicles.