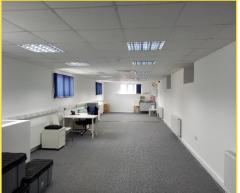

Externally the building is clad with PVC coated profile steel sheeting, and incorporates double glazing throughout.

The suite is in good decorative order, and benefits from carpeted floors, gas fired central heating, and a suspended ceiling which incorporates air conditioning units.

The first floor has its own dedicated kitchenette area, and benefits from good natural day lighting.

WC accommodation is situated on each floor within the common areas.