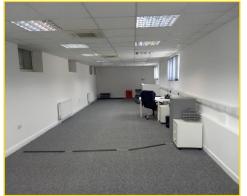

Externally the building is clad with PVC coated profile steel sheeting, and incorporates double glazing throughout.

The suite is in good decorative order, and benefits from carpeted floors, gas fired central heating, and a suspended ceiling which incorporates air conditioning units.

The first floor has its own dedicated kitchenette area, and benefits from good natural day lighting.

WC accommodation is situated on each floor within the common areas.