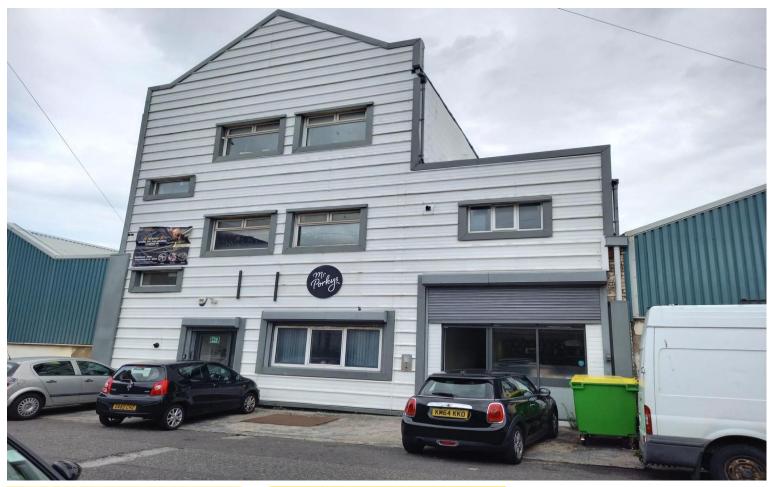

#### Location

The property is situated on Regent Street, on the northerly edge of Liverpool City Centre.

It is situated in close proximity to Great Howard Street (A565), which is the main arterial route running north from Liverpool City Centre.

## The Property

The property comprises ground and first floor accommodation within the Annex building, benefiting from its own self-contained access from Regent Street. Car parking is available in front of the Building.

Externally the building is clad with PVC coated profile steel sheeting, and incorporates double glazing throughout.

The suite is in good decorative order, and benefits from carpeted floors, gas fired central heating, and a suspended ceiling which incorporates air conditioning units.